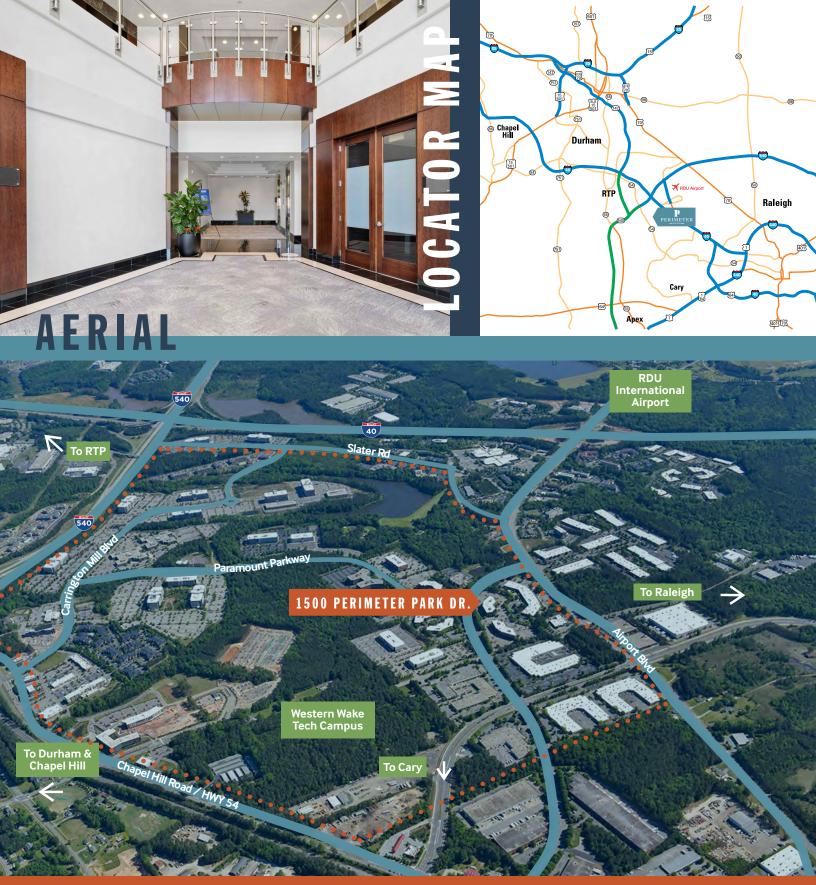

#### ACCESSIBLE

Located off I-40 and I-540 and just 3 minutes away from Raleigh-Durham International Airport.