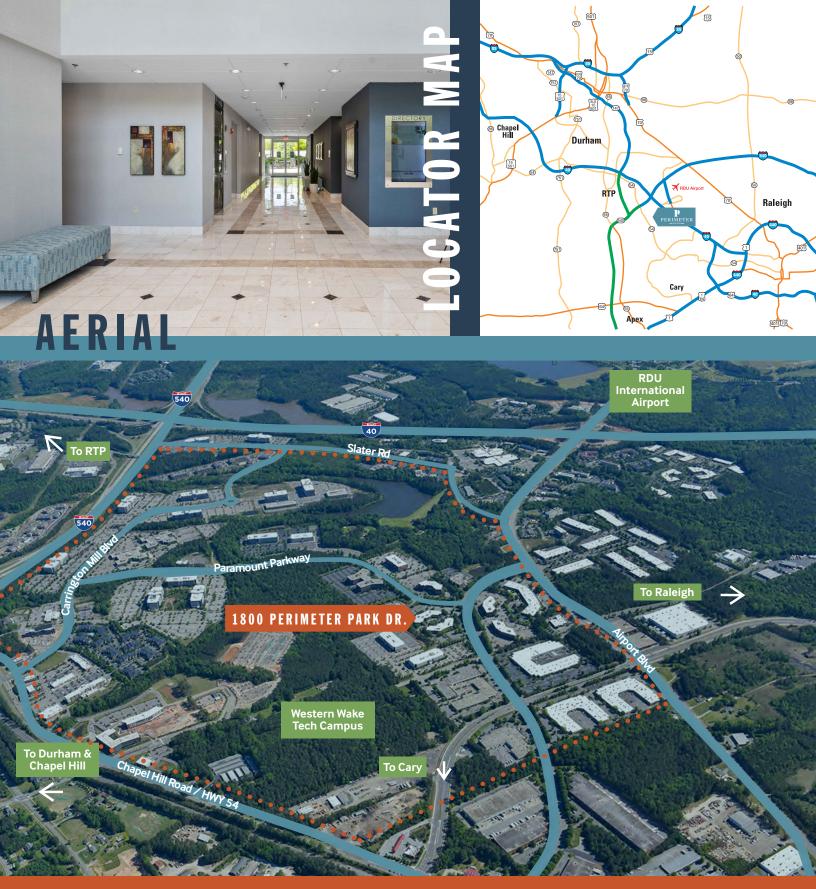

#### **ACCESSIBLE**

Located off I-40 and I-540 and just 3 minutes away from Raleigh-Durham International Airport.