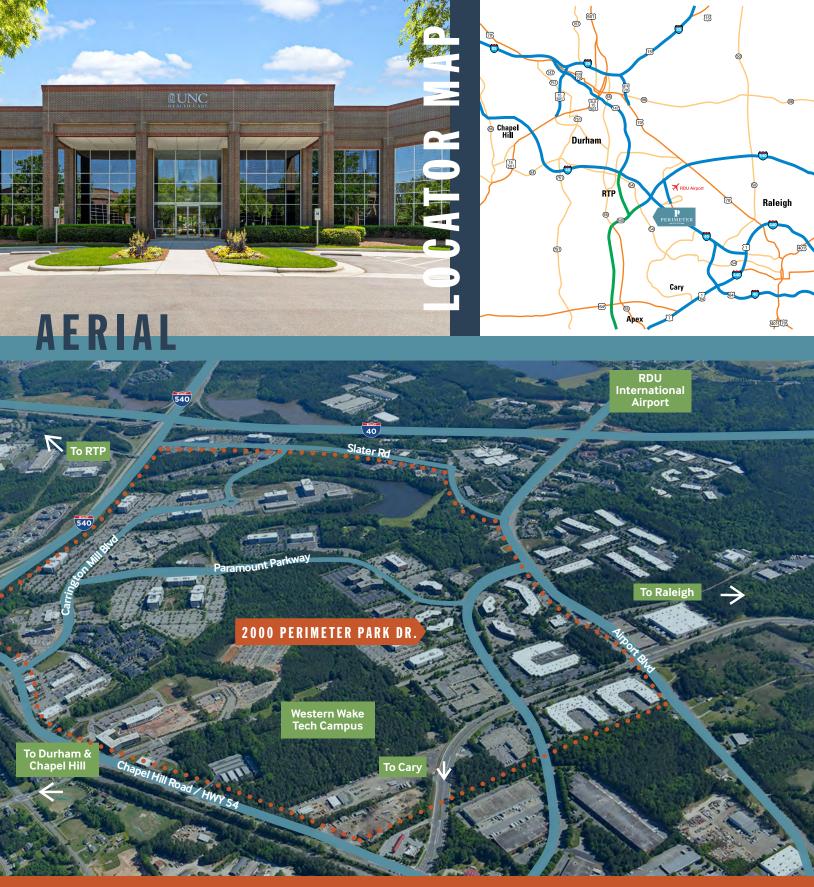

### 54,592 SF OFFICE BUILDING

Class A two-story office building with significant glassline exposure. Beautifully landscaped grounds.

### ACCESSIBLE

Located off I-40 and I-540 and just 3 minutes away from Raleigh-Durham International Airport.

#### AMENITIZED

Perimeter Park features two on-site fitness centers; meeting space with large boardroom and training room; tenant lounge (all WIFI equipped), and is surrounded by over 50 restaurants and retailers. Responsive, pro-active on-site property management.