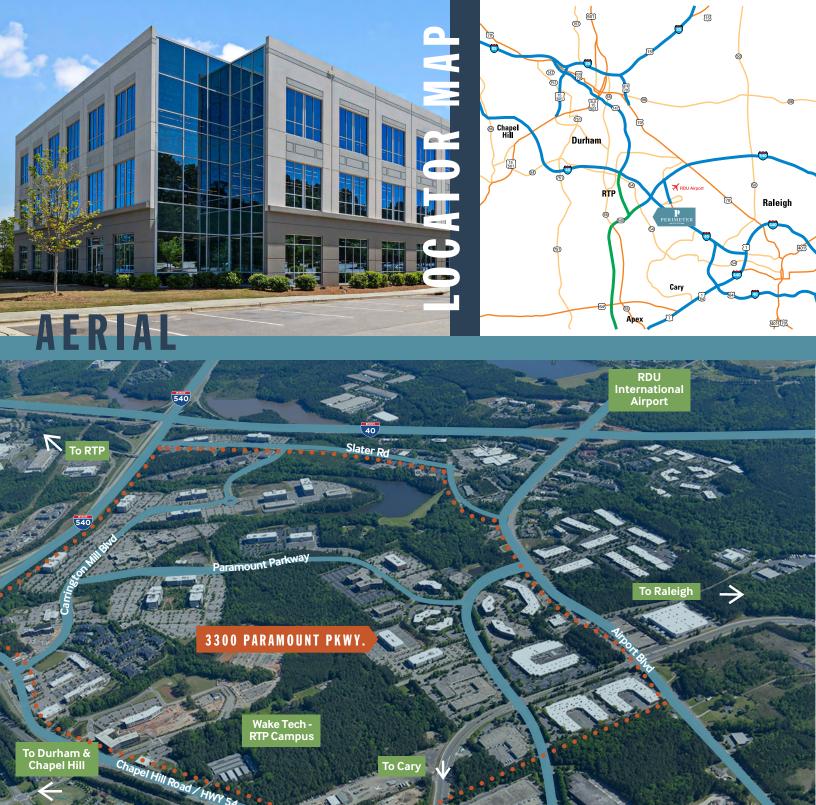

#### **ACCESSIBLE**

Located off I-40 and I-540 and just 3 minutes away from Raleigh-Durham International Airport.