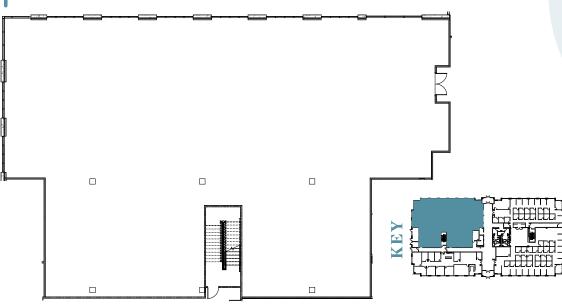

# 4000 PARAMOUNT

Newly constructed, 90,000 SF Class A three-story office building with significant glassline exposure, beautifully landscaped grounds, superior parking. and onsite EV charging stations.

#### AVAILABILITIES

#### LEASE RATE

Suite 175 - 9,212 rsf Suite 220 - 5,155 rsf\* *\*pre-built suite*  \$30.00 psf Full Service

#### NEW MOVE-IN-READY PREBUILT SUITE





perimeterparkoffice.com

## SUITE 175 - 9,212 RSF

## **CURRENT SHELL CONDITION**



## SAMPLE SPACE PLAN



#### COMING <u>SOON</u>





William Allen 919.415.4390 wallen@trinity-partners.com adunn@trinity-partners.com

Alex Dunn 919.415.4405



## SUITE 220 - 5,155 RSF Pre-Built Suite (furniture not included)



The information contained herein was obtained from sources believed reliable; however, Trinity Partners makes no guarantees, warranties, or representations as to the completeness or accuracy thereof. The presentation of this property is submitted subject to errors, omissions, changes of price or conditions prior to sale or lease, or withdrawal without notice.

William Allen 919.415.4390 wallen@trinity-partners.com adunn@trinity-partners.com

Alex Dunn 919.415.4405



## Suite 220 - 5,155 RSF Pre-Built Suite









### 🔆 VIRTUAL TOUR



11

11 11



#### HIGHL