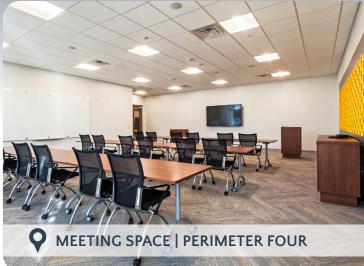

#### HIGHLY AMENITIZED OFFICE PARK

4000 Paramount tenants enjoy shared park amenities including two fitness centers with showers and lockers, meeting space, and WiFi equipped café + lounge, serving breakfast & lunch items and gourmet Larry's coffee, and outdoor patio. Tenants can also enjoy The Green pocket park with bocce and putting green and easy access to the Park's 7 miles of walking trails and over 50 restaurants and retailers within and surrounding the Park. Responsive, pro-active on-site property management.