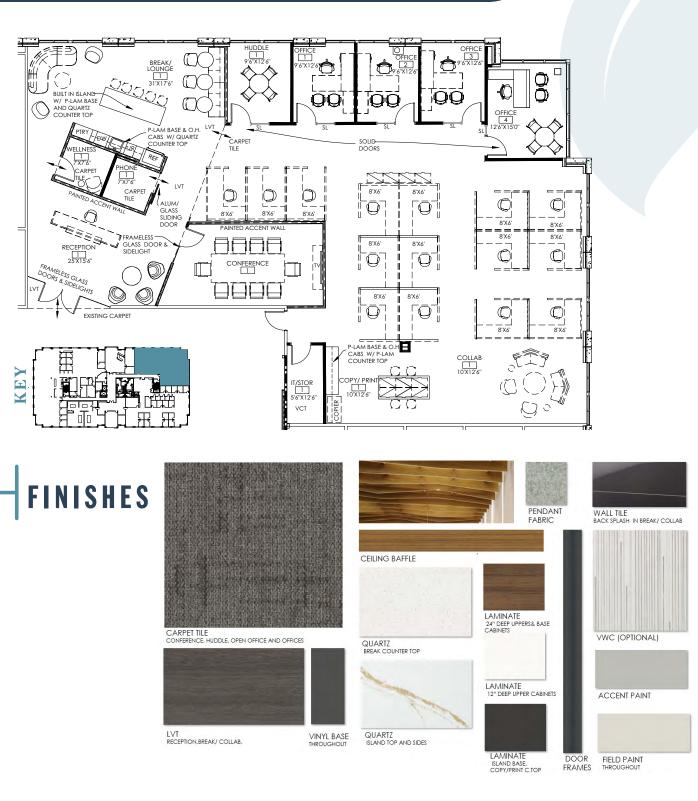

## SUITE 220 - 5,155 RSF Pre-Built Suite (furniture not included)

The information contained herein was obtained from sources believed reliable; however, Trinity Partners makes no guarantees, warranties, or representations as to the completeness or accuracy thereof. The presentation of this property is submitted subject to errors, omissions, changes of price or conditions prior to sale or lease, or withdrawal without notice.

## Suite 220 - 5,155 RSF Pre-Built Suite