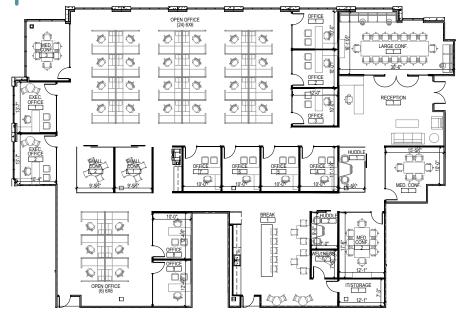

# 4000 PARAMOUNT

Newly constructed, 90,000 SF Class A three-story office building with significant glassline exposure, beautifully landscaped grounds, superior parking. and onsite EV charging stations.

#### AVAILABILITIES

#### LEASE RATE

Suite 175 - 9,212 rsf Suite 220 - 5,155 rsf\* *\*pre-built suite*  \$30.00 psf Full Service

#### NEW MOVE-IN-READY PREBUILT SUITE





perimeterparkoffice.com

## SUITE 175 - 9,212 RSF

## **CURRENT SHELL CONDITION**



## SAMPLE SPACE PLAN



#### COMING <u>SOON</u>





William Allen 919.415.4390 wallen@trinity-partners.com adunn@trinity-partners.com

Alex Dunn 919.415.4405



## SUITE 220 - 5,155 RSF Pre-Built Suite (furniture not included)



The information contained herein was obtained from sources believed reliable; however, Trinity Partners makes no guarantees, warranties, or representations as to the completeness or accuracy thereof. The presentation of this property is submitted subject to errors, omissions, changes of price or conditions prior to sale or lease, or withdrawal without notice.

William Allen 919.415.4390 wallen@trinity-partners.com adunn@trinity-partners.com

Alex Dunn 919.415.4405



## Suite 220 - 5,155 RSF Pre-Built Suite









### 🔆 VIRTUAL TOUR



11

11 11



#### HIGHLY AMENITIZED OFFICE PARK