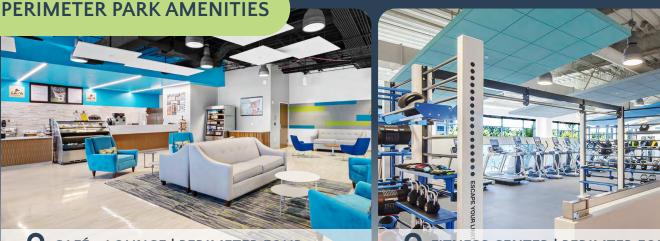

#### HIGHLY AMENITIZED OFFICE PARK

4000 Paramount tenants enjoy shared park amenities including two fitness centers with showers and lockers, meeting space, and WiFi equipped café + lounge, serving breakfast & lunch items and gourmet Larry's coffee, and outdoor patio. Tenants can also enjoy The Green pocket park with bocce and putting green and easy access to the Park's 7 miles of walking trails and over 50 restaurants and retailers within and surrounding the Park. Responsive, pro-active on-site property management.

FITNESS CENTER | PERIMTER FOUR

**Q** CAFÉ + LOUNGE | PERIMETER FOUR