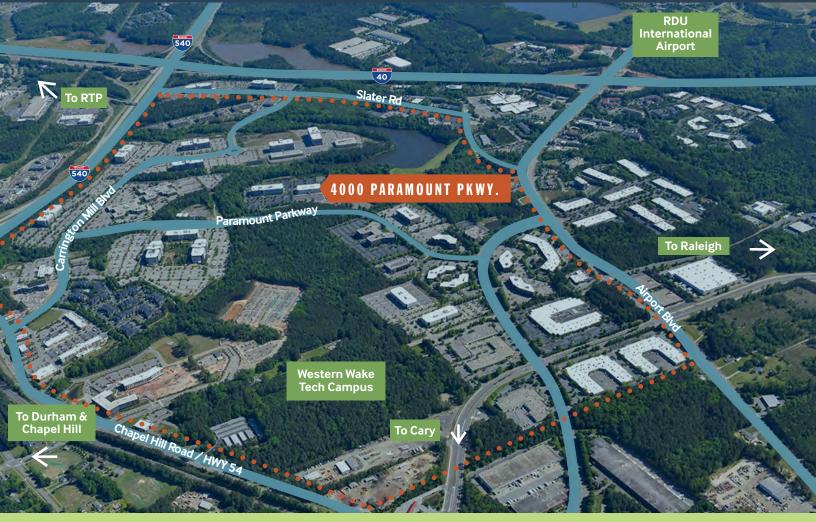

Super fun times. Keep creating..the events have been extraordinary and help break up the stress of my work day. Tenants also appreciate the sense of community created by responsive, pro-active onsite property management and curated tenant engagement events throughout the year. **SUPERIOR LOCATION** Located off I-40 and I-540 and just 3 minutes away from Raleigh-Durham International Airport.

AERIAL