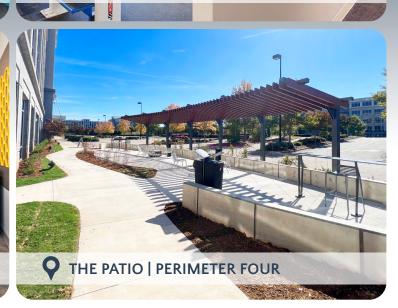

#### HIGHLY AMENITIZED OFFICE PARK

4000 Paramount tenants enjoy shared park amenities including two fitness centers with showers and lockers, meeting space, and WiFi equipped café + lounge, serving breakfast & lunch items and gourmet Larry's coffee, and outdoor patio. Tenants can also enjoy The Green pocket park with bocce and putting green and easy access to the Park's 7 miles of walking trails and over 50 restaurants and retailers within and surrounding the Park. Responsive, pro-active on-site property management.