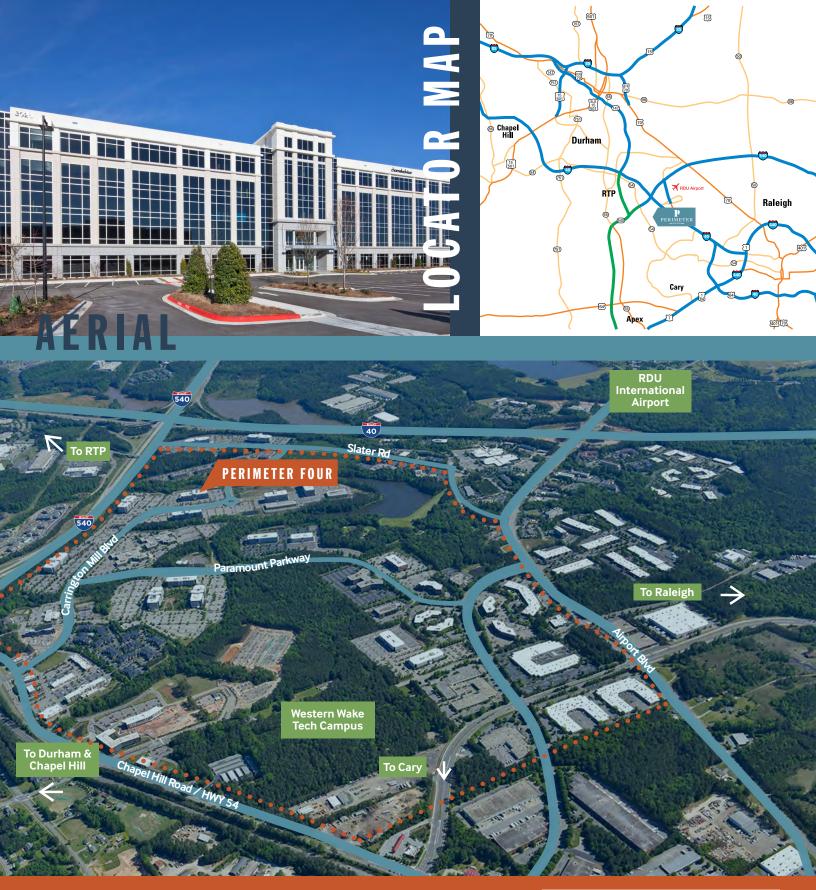

#### **ACCESSIBLE**

Located off I-40 and I-540 and just 3 minutes away from Raleigh-Durham International Airport.