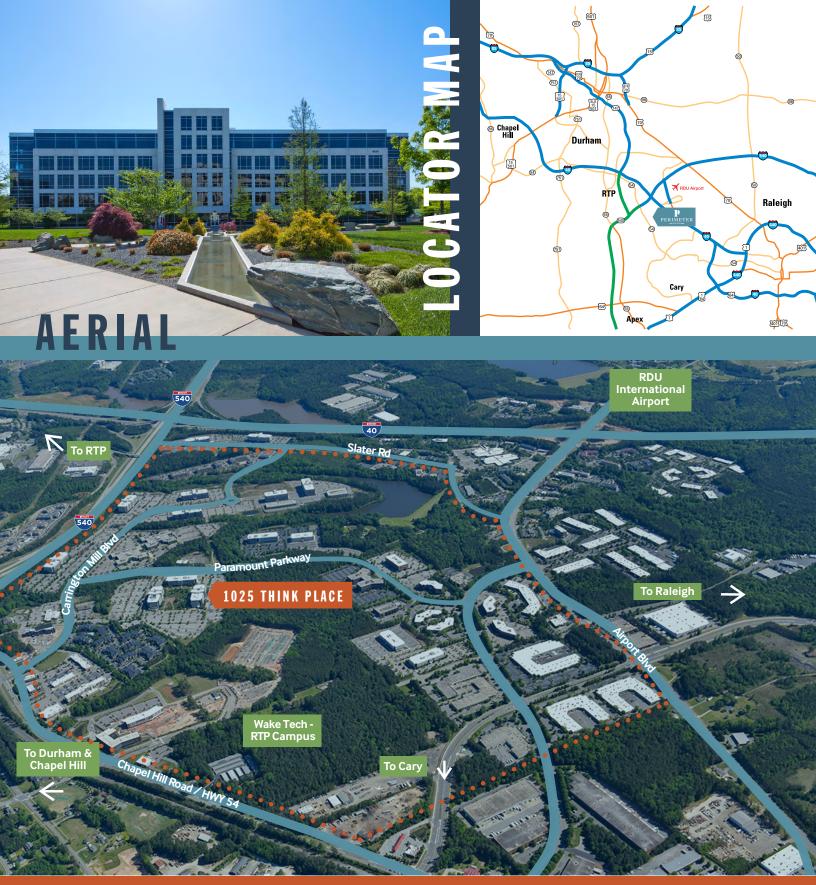

#### **ACCESSIBLE**

Located off I-40 and I-540 and just 3 minutes away from Raleigh-Durham International Airport.