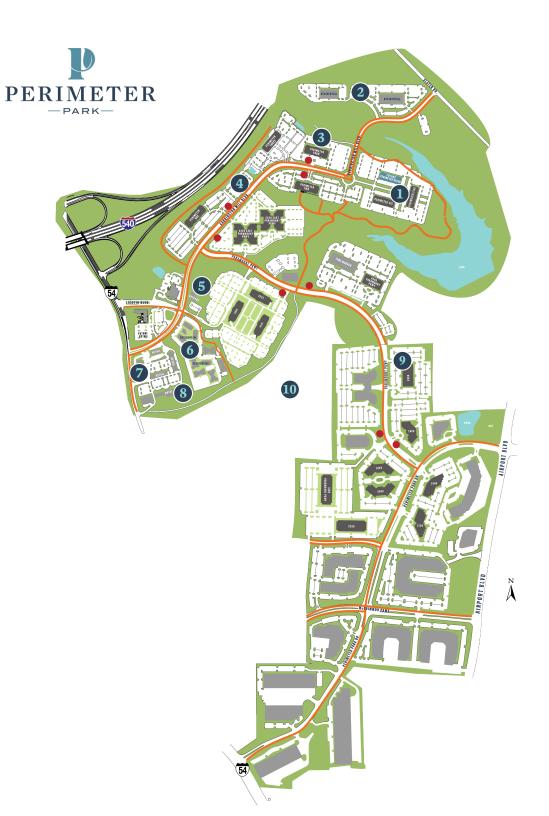

## PERIMETER PARK Site Plan

| 1  | The Green Pocket Park with Putting Green, Bocce Court, and Plaza with Patio Seating                        |
|----|------------------------------------------------------------------------------------------------------------|
| 2  | Residential Apartments<br>Cortland Perimeter Park                                                          |
| 3  | The Perk<br>Fitness Center, Cafe & Lounge,<br>Meeting Space Conference Center<br>Located in Perimeter Four |
| 4  | Food Truck & Car Detailing Area                                                                            |
| 5  | Kiddie Academy Daycare                                                                                     |
| 6  | Residential Apartments<br>Carrington Park                                                                  |
| 7  | Retail / Restaurants                                                                                       |
| 8  | Hyatt House                                                                                                |
| 9  | Fitness Center<br>Located in 3800 Paramount                                                                |
| 10 | Western Wake Tech Campus                                                                                   |
|    | Go Triangle Bus Stop                                                                                       |
|    | Sidewalks / Trails                                                                                         |