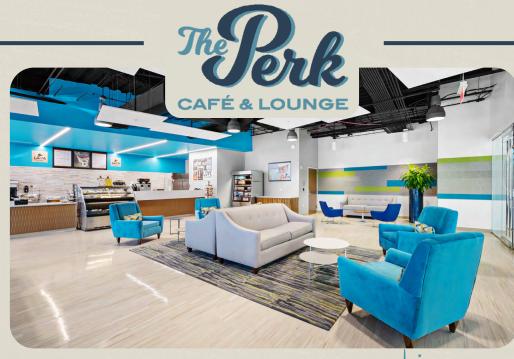

# café specials. August 2023

### Vanilla Cupcake Ice Latte & Blueberry Lemonade

Serving Hot Breakfast Sandwiches. Cold sandwiches. Salads. Freshly baked Pastries. Snacks. Cold Beverages. & More. Plus, now selling Larry's Coffee Products!

## The Perk café + lounge

3025 Carrington Mill Blvd., first floor

The Perk café featuring Larry's Coffee & lounge is open for tenant use with WiFi available.

PerimeterParkOffice.com