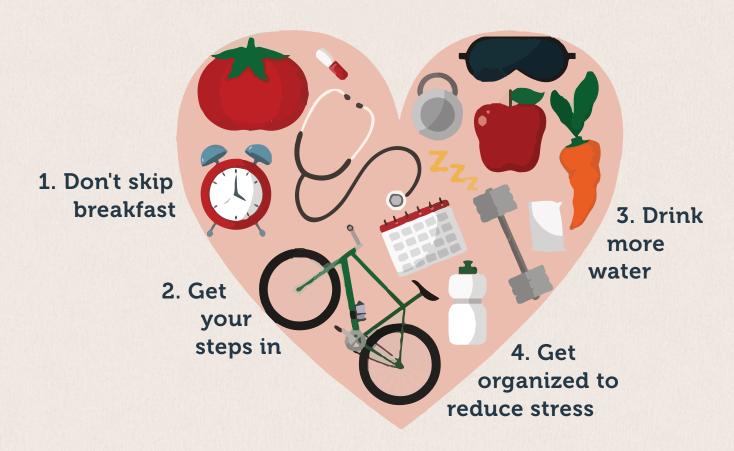

### Healthy HABITS for 2024

February is American Heart Health month. These are a few habits you can pick up in 2024 to keep your heart healthy and strong!