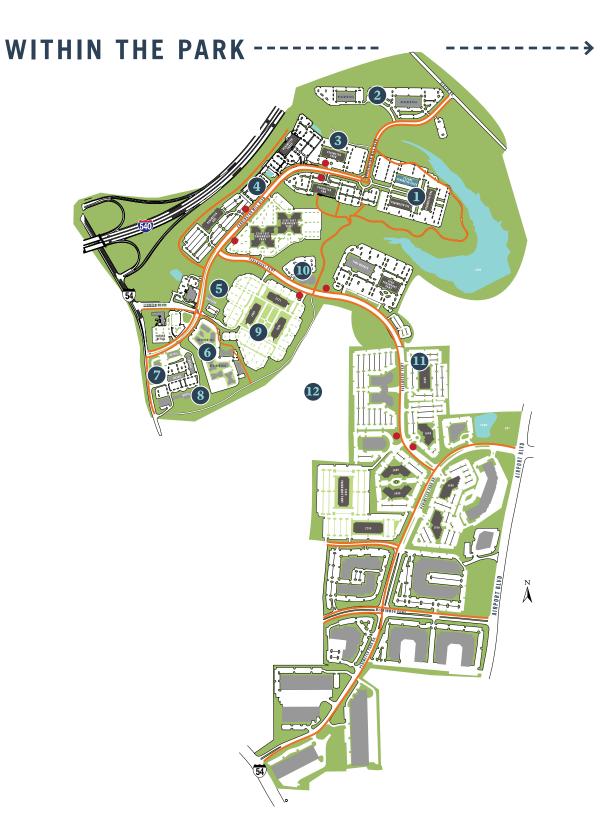

#### PERIMETER PARK Site Plan

|    | Site Plan                                                                                                                 |  |  |  |
|----|---------------------------------------------------------------------------------------------------------------------------|--|--|--|
| 1  | The Green<br>Pocket Park with Putting Green, Bocce Court,<br>and Plaza with Patio Seating                                 |  |  |  |
| 2  | Residential Apartments<br>Cortland Perimeter Park                                                                         |  |  |  |
| 3  | The Perk<br>Fitness Center, Cafe & Lounge, Outdoor Patio,<br>Meeting Space Conference Center<br>Located in Perimeter Four |  |  |  |
| 4  | Food Truck & Car Detailing Area                                                                                           |  |  |  |
| 5  | Kiddie Academy Daycare                                                                                                    |  |  |  |
| 6  | Residential Apartments<br>Carrington Park                                                                                 |  |  |  |
| 7  | Retail / Restaurants                                                                                                      |  |  |  |
| 8  | Hyatt House                                                                                                               |  |  |  |
| 9  | Central Campus Courtyard                                                                                                  |  |  |  |
| 10 | Paramount Event Venue                                                                                                     |  |  |  |
| 11 | Fitness Center<br>Located in 3800 Paramount                                                                               |  |  |  |
| 12 | Western Wake Tech Campus                                                                                                  |  |  |  |
|    | Go Triangle Bus Stop                                                                                                      |  |  |  |

Sidewalks / Tra