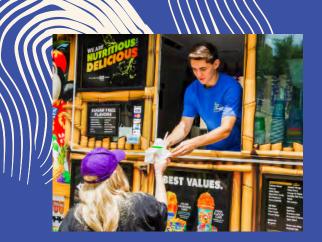

## food truck tyesday

### FOOD TRUCK TUESDAY

MULTIPLE TRUCKS. SCRUMPTIOUS EATS. EVERY WEEK.