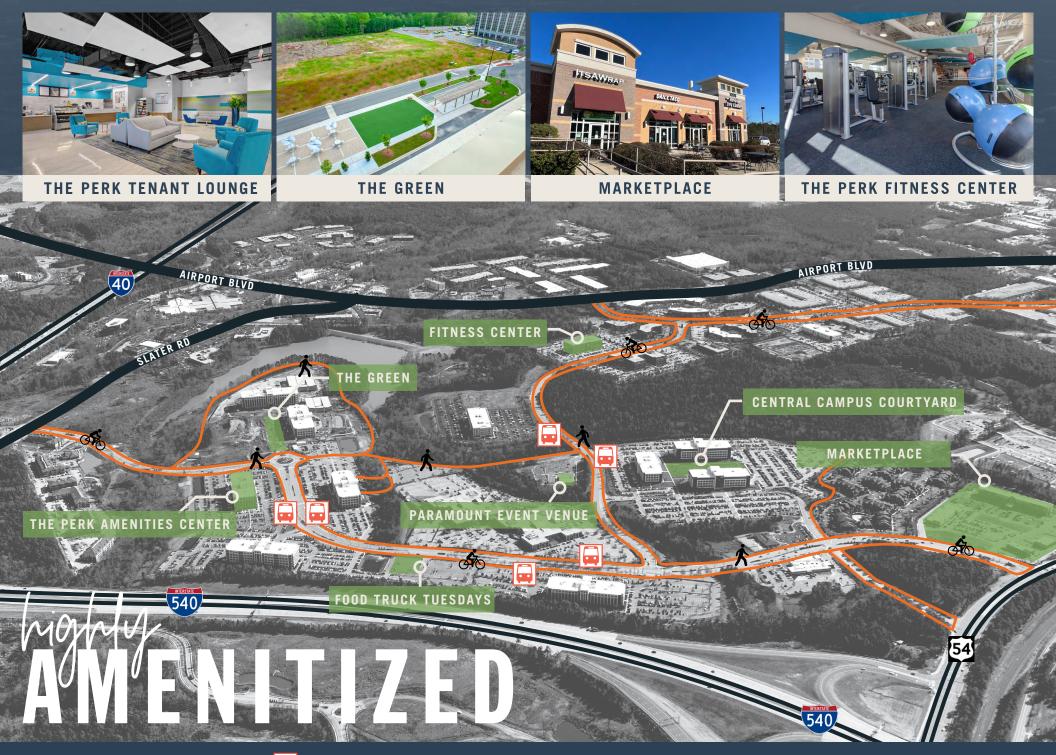

### the perks at perimeter park

# WORK + STYLE = WORK STYLE

At Perimeter Park we've coined a new term...workstyle. It's where work and style come together and defines what makes this a special place to operate your business. With a pocket-park and over 7 miles of walking trails, you can stretch your legs, play, and take in a breath of fresh air. Our two convenient on-site fitness centers allow you to easily fit in that daily workout, and our expansive on-site tenant café and lounge is a perfect spot for a working lunch or quick coffee break. Dining, retail, hotels, and services are on-site or a short drive away.

Perimeter Park also brings the Triangle to you, bringing tenants together with curated event programing, Food Truck Tuesdays, group fitness, and fundraisers benefiting local charities.

The tenant café & lounge is a great place to plug in with free Wi-Fi, chat with co-workers, or meet with clients. This space is a comfortable and convenient spot to wind down or reenergize with fresh salad or a cup of Larry's Coffee.

#### PERIMETER PARK Site Plan

|    | Site Plan                                                                                                                 |  |  |  |
|----|---------------------------------------------------------------------------------------------------------------------------|--|--|--|
| 1  | The Green<br>Pocket Park with Putting Green, Bocce Court,<br>and Plaza with Patio Seating                                 |  |  |  |
| 2  | Residential Apartments<br>Cortland Perimeter Park                                                                         |  |  |  |
| 3  | The Perk<br>Fitness Center, Cafe & Lounge, Outdoor Patio,<br>Meeting Space Conference Center<br>Located in Perimeter Four |  |  |  |
| 4  | Food Truck & Car Detailing Area                                                                                           |  |  |  |
| 5  | Kiddie Academy Daycare                                                                                                    |  |  |  |
| 6  | Residential Apartments<br>Carrington Park                                                                                 |  |  |  |
| 7  | Retail / Restaurants                                                                                                      |  |  |  |
| 8  | Hyatt House                                                                                                               |  |  |  |
| 9  | Central Campus Courtyard                                                                                                  |  |  |  |
| 10 | Paramount Event Venue                                                                                                     |  |  |  |
| 11 | Fitness Center<br>Located in 3800 Paramount                                                                               |  |  |  |
| 12 | Western Wake Tech Campus                                                                                                  |  |  |  |
|    | Go Triangle Bus Stop                                                                                                      |  |  |  |