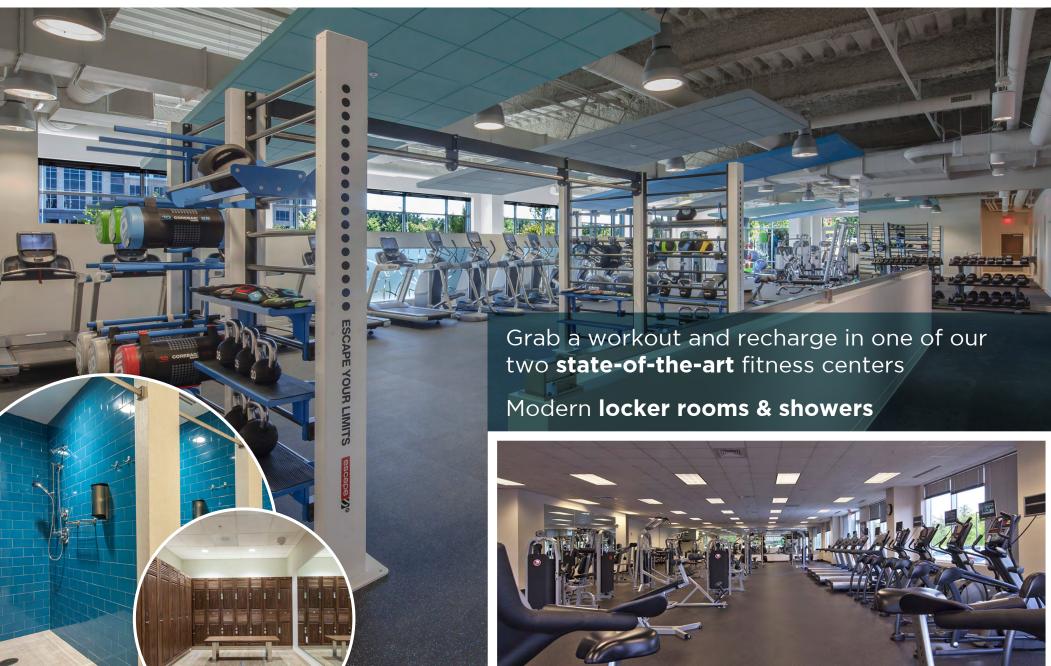

# WORK + STYLE = WORK STYLE

At Perimeter Park we've coined a new term...workstyle. It's where work and style come together and defines what makes this a special place to operate your business. With a pocket-park and over 7 miles of walking trails, you can stretch your legs, play, and take in a breath of fresh air. Our two convenient on-site fitness centers allow you to easily fit in that daily workout, and our expansive on-site tenant café and lounge is a perfect spot for a working lunch or quick coffee break. Dining, retail, hotels, and services are on-site or a short drive away.