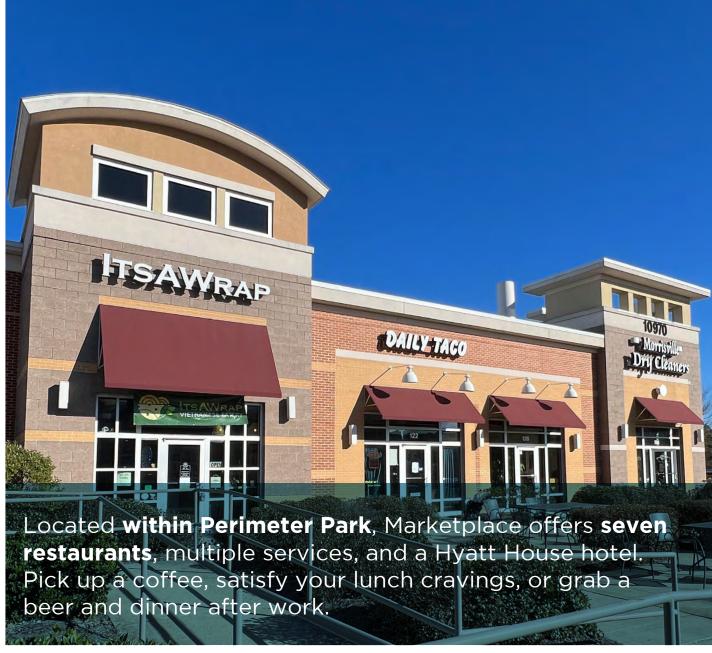

tenant café & lounge is a great place to plug in with free Wi-Fi, chat with co-workers, or meet with clients. This space is a comfortable and convenient spot to wind down or reenergize with fresh salad or a cup of Larry's Coffee.











meeting space

# The palio outdoor Lounge









**New Expansive Outdoor Tenant Lounge** located on the ground floor of Perimeter Four, just outside the café. With WiFi and multiple touchdown areas ideal for open air meetings and energizing coffee and lunch breaks.



Meetings, casual gatherings, outdoor fitness, games or a quiet lunch - this green space with putting green and boccé court provides the perfect spot to **recharge your battery.** 



## food truck tyesday

### FOOD TRUCK TUESDAY

MULTIPLE TRUCKS. SCRUMPTIOUS EATS. EVERY WEEK.













### Marketplace at perimeter park.....

## tenant engagement + Community



#### bloom at Perimeter Park

A tenant and building experience program. Trinity Partners concepts and coordinates curated events and programming tailored to the Perimeter Park tenants wants and needs.











Because you're more than just our tenants.







#### PERIMETER PARK Site Plan

|    | Site Plan                                                                                                                 |  |  |  |
|----|---------------------------------------------------------------------------------------------------------------------------|--|--|--|
| 1  | The Green<br>Pocket Park with Putting Green, Bocce Court,<br>and Plaza with Patio Seating                                 |  |  |  |
| 2  | Re