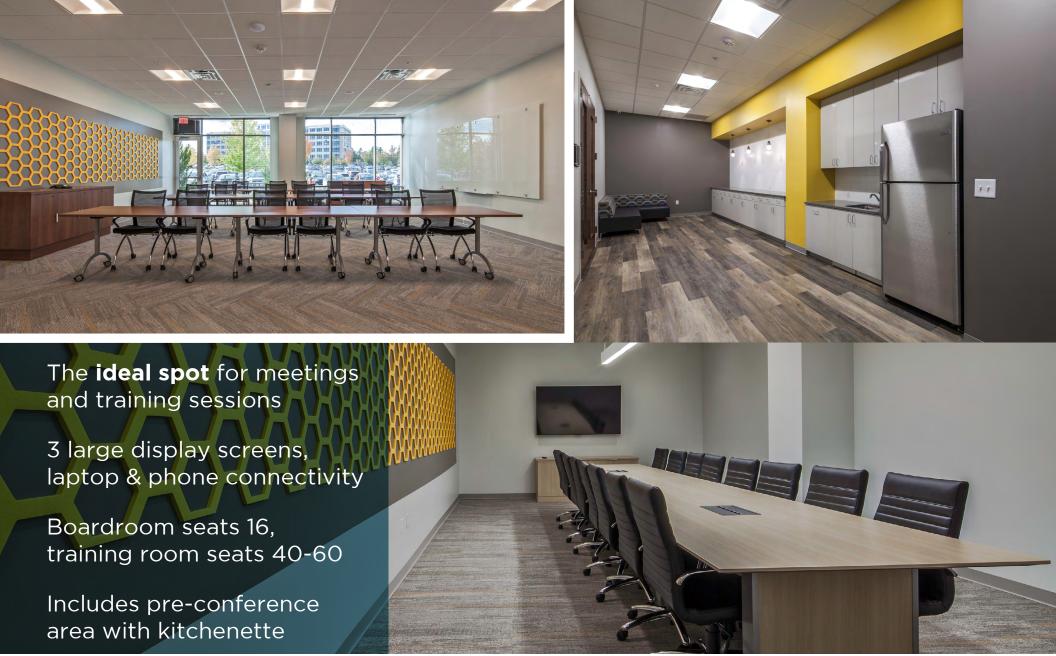

7 miles of walking trails, you can stretch your legs, play, and take in a breath of fresh air. Our two convenient on-site fitness centers allow you to easily fit in that daily workout, and our expansive on-site tenant café and lounge is a perfect spot for a working lunch or quick coffee break. Dining, retail, hotels, and services are on-site or a short drive away.

Perimeter Park also brings the Triangle to you, bringing tenants together with curated event programing, Food Truck Tuesdays, group fitness, and fundraisers benefiting local charities.





The tenant café & lounge is a great place to plug in with free Wi-Fi, chat with co-workers, or meet with clients. This space is a comfortable and convenient spot to wind down or reenergize with fresh salad or a cup of Larry's Coffee.











meeting space

# The palio outdoor Lounge









**New Expansive Outdoor Tenant Lounge** located on the ground floor of Perimeter Four, just outside the café. With WiFi and multiple touchdown areas ideal for open air meetings and energizing coffee and lunch breaks.



Meetings, casual gatherings, outdoor fitness, games or a quiet lunch - this green space with putting green and boccé court provides the perfect spot to **recharge your battery.** 



## food truck tyesday

### FOOD TRUCK TUESDAY

MULTIPLE TRUCKS. SCRUMPTIOUS EATS. EVERY WEEK.













### Marketplace at perimeter park.....

## tenant engagement + Community



#### bloom at Perimeter Park

A tenant and building experience program. Trinity Partners concepts and coordinates curated events and programming tailored to th