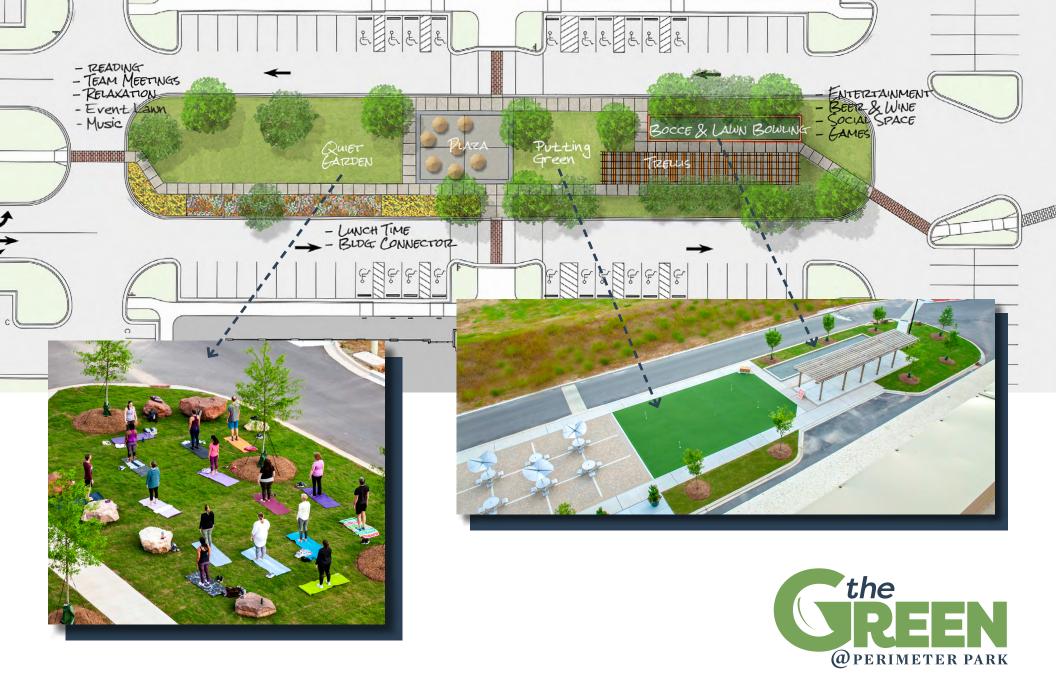

Meetings, casual gatherings, outdoor fitness, games or a quiet lunch - this green space with putting green and boccé court provides the perfect spot to **recharge your battery.** 

#### PERIMETER PARK Site Plan

|    | Site Plan                                                                                                                 |  |  |  |
|----|---------------------------------------------------------------------------------------------------------------------------|--|--|--|
| 1  | The Green<br>Pocket Park with Putting Green, Bocce Court,<br>and Plaza with Patio Seating                                 |  |  |  |
| 2  | Residential Apartments<br>Cortland Perimeter Park                                                                         |  |  |  |
| 3  | The Perk<br>Fitness Center, Cafe & Lounge, Outdoor Patio,<br>Meeting Space Conference Center<br>Located in Perimeter Four |  |  |  |
| 4  | Food Truck & Car Detailing Area                                                                                           |  |  |  |
| 5  | Kiddie Academy Daycare                                                                                                    |  |  |  |
| 6  | Residential Apartments<br>Carrington Park                                                                                 |  |  |  |
| 7  | Retail / Restaurants                                                                                                      |  |  |  |
| 8  | Hyatt House                                                                                                               |  |  |  |
| 9  | Central Campus Courtyard                                                                                                  |  |  |  |
| 10 | Paramount Event Venue                                                                                                     |  |  |  |
| 11 | Fitness Center<br>Located in 3800 Paramount                                                                               |  |  |  |
| 12 | Western Wake Tech Campus                                                                                                  |  |  |  |
|    | Go Triangle Bus Stop                                                                                                      |  |  |  |