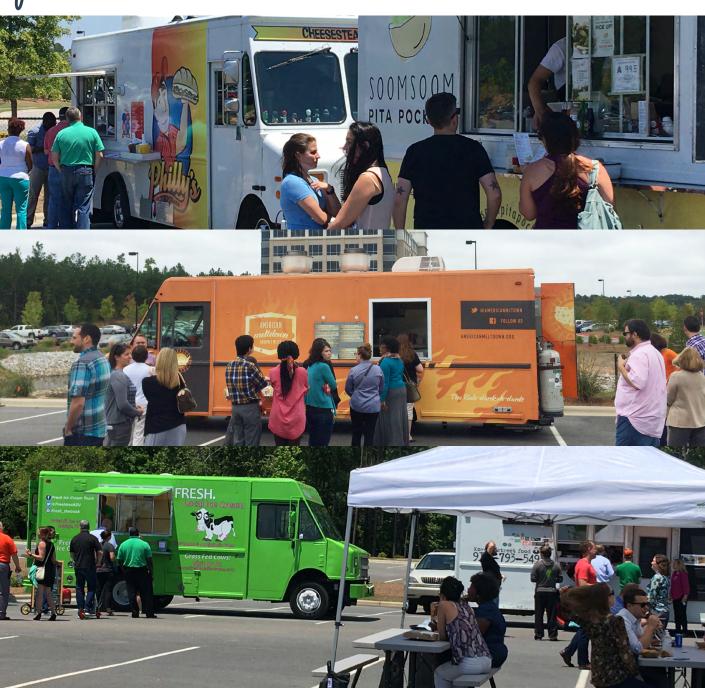

## food truck tyesday

### FOOD TRUCK TUESDAY

MULTIPLE TRUCKS. SCRUMPTIOUS EATS. EVERY WEEK.