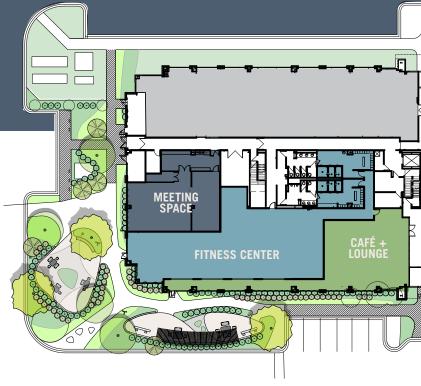

# WORK + STYLE = WORK STYLE

At Perimeter Park we've coined a new term...workstyle. It's where work and style come together and defines what makes this a special place to operate your business. With a pocket-park and over 7 miles of walking trails, you can stretch your legs, play, and take in a breath of fresh air. Our two convenient on-site fitness centers allow you to easily fit in that daily workout, and our expansive on-site tenant café and lounge is a perfect spot for a working lunch or quick coffee break. Dining, retail, hotels, and services are on-site or a short drive away.

meeting space