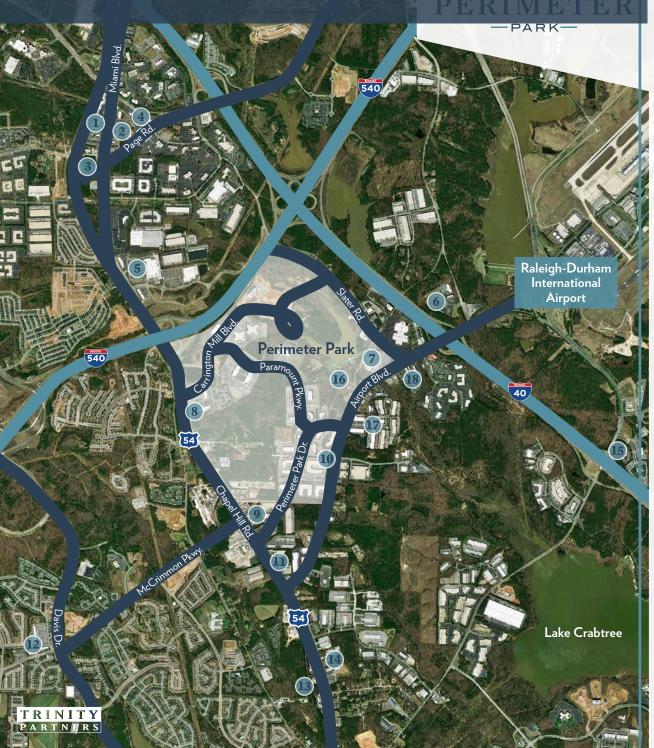

#### OR JUST A SHORT DRIVE AWAY-

# MENITIES

| 1 | Atlantic Tire                                                                                                    | 9                                                                                                                                                                                                                                                                                                                                                                                                                                                                                                                                                                                                                                                                                                                                                                                                                                                                                                                                                                                                                                                                                                                                                                                                                                                                                                                                                                                                                                                                                                                                                                                                                                                                                                                                                                                                                                                                                                                                                                                                                                                                                                                                     | Sheetz 🔒                                                                                             |
|---|------------------------------------------------------------------------------------------------------------------|---------------------------------------------------------------------------------------------------------------------------------------------------------------------------------------------------------------------------------------------------------------------------------------------------------------------------------------------------------------------------------------------------------------------------------------------------------------------------------------------------------------------------------------------------------------------------------------------------------------------------------------------------------------------------------------------------------------------------------------------------------------------------------------------------------------------------------------------------------------------------------------------------------------------------------------------------------------------------------------------------------------------------------------------------------------------------------------------------------------------------------------------------------------------------------------------------------------------------------------------------------------------------------------------------------------------------------------------------------------------------------------------------------------------------------------------------------------------------------------------------------------------------------------------------------------------------------------------------------------------------------------------------------------------------------------------------------------------------------------------------------------------------------------------------------------------------------------------------------------------------------------------------------------------------------------------------------------------------------------------------------------------------------------------------------------------------------------------------------------------------------------|------------------------------------------------------------------------------------------------------|
|   | Cilantro    Subway    Wendy's                                                                                    | 10                                                                                                                                                                                                                                                                                                                                                                                                                                                                                                                                                                                                                                                                                                                                                                                                                                                                                                                                                                                                                                                                                                                                                                                                                                                                                                                                                                                                                                                                                                                                                                                                                                                                                                                                                                                                                                                                                                                                                                                                                                                                                                                                    | Oh' Mulligans 🍴<br>Babymoon Cafe 🚜                                                                   |
| 2 | Arby's ¶1                                                                                                        | 11                                                                                                                                                                                                                                                                                                                                                                                                                                                                                                                                                                                                                                                                                                                                                                                                                                                                                                                                                                                                                                                                                                                                                                                                                                                                                                                                                                                                                                                                                                                                                                                                                                                                                                                                                                                                                                                                                                                                                                                                                                                                                                                                    | USPS Post Office ■                                                                                   |
|   | BB&T Bank \$ Bojangles ¶  McDonald's ¶  Quiznos ¶  Randy's Pizza ¶  Serena Gastropub ¶  Tropical Smoothie Cafe ¶ | 12                                                                                                                                                                                                                                                                                                                                                                                                                                                                                                                                                                                                                                                                                                                                                                                                                                                                                                                                                                                                                                                                                                                                                                                                                                                                                                                                                                                                                                                                                                                                                                                                                                                                                                                                                                                                                                                                                                                                                                                                                                                                                                                                    | AT&T BB&T Bank \$  Harris Teeter Great Clips X  Randy's Pizza       Red Dragon Chinese       Subway  |
| 3 | Burger King    Office Depot Retail                                                                               |                                                                                                                                                                                                                                                                                                                                                                                                                                                                                                                                                                                                                                                                                                                                                                                                                                                                                                                                                                                                                                                                                                                                                                                                                                                                                                                                                                                                                                                                                                                                                                                                                                                                                                                                                                                                                                                                                                                                                                                                                                                                                                                                       | Tossed ¶<br>Two Guys Grille ¶                                                                        |
| 4 | Fed Ex Retail  Jimmy John's   1                                                                                  |                                                                                                                                                                                                                                                                                                                                                                                                                                                                                                                                                                                                                                                                                                                                                                                                                                                                                                                                                                                                                                                                                                                                                                                                                                                                                                                                                                                                                                                                                                                                                                                                                                                                                                                                                                                                                                                                                                                                                                                                                                                                                                                                       | Wendy's † <br>Wells Fargo Bank \$                                                                    |
|   | Mez Mexican ¶ Page Road Grill ¶ Starbucks ¶ 1                                                                    | 13                                                                                                                                                                                                                                                                                                                                                                                                                                                                                                                                                                                                                                                                                                                                                                                                                                                                                                                                                                                                                                                                                                                                                                                                                                                                                                                                                                                                                                                                                                                                                                                                                                                                                                                                                                                                                                                                                                                                                                                                                                                                                                                                    | Champions Bar ¶¶<br>Neomonde Baking Co. ¶¶<br>Paradise India Cuisine ¶¶                              |
| 5 | Bruegger's    Concentra +                                                                                        | 14                                                                                                                                                                                                                                                                                                                                                                                                                                                                                                                                                                                                                                                                                                                                                                                                                                                                                                                                                                                                                                                                                                                                                                                                                                                                                                                                                                                                                                                                                                                                                                                                                                                                                                                                                                                                                                                                                                                                                                                                                                                                                                                                    | Subway 🍴                                                                                             |
|   | Jake's Wayback Burgers ¶1  McDonald's ¶1                                                                         | 15                                                                                                                                                                                                                                                                                                                                                                                                                                                                                                                                                                                                                                                                                                                                                                                                                                                                                                                                                                                                                                                                                                                                                                                                                                                                                                                                                                                                                                                                                                                                                                                                                                                                                                                                                                                                                                                                                                                                                                                                                                                                                                                                    | Hilton Garden Inn (🖺)                                                                                |
|   | Neo Japan Express ¶  QD Nails & Spa   Sam's Club   Verizon   Wal-Mart                                            |                                                                                                                                                                                                                                                                                                                                                                                                                                                                                                                                                                                                                                                                                                                                                                                                                                                                                                                                                                                                                                                                                                                                                                                                                                                                                                                                                                                                                                                                                                                                                                                                                                                                                                                                                                                                                                                                                                                                                                                                                                                                                                                                       | Cracker Barrell                                                                                      |
| 6 | Cambria Suites (1) Chop House †(1) Country Inn & Suites (1) Hyatt Place (1)                                      | 16                                                                                                                                                                                                                                                                                                                                                                                                                                                                                                                                                                                                                                                                                                                                                                                                                                                                                                                                                                                                                                                                                                                                                                                                                                                                                                                                                                                                                                                                                                                                                                                                                                                                                                                                                                                                                                                                                                                                                                                                                                                                                                                                    | Waffle House ¶  Bojangles ¶  Hampton Inn IIII  Holiday Inn Express IIII                              |
| 7 | Four Points Sheraton (iii) Holiday Inn (iii) Jersey Mike's Subs (f) Schlotzsky's (f)                             | 17                                                                                                                                                                                                                                                                                                                                                                                                                                                                                                                                                                                                                                                                                                                                                                                                                                                                                                                                                                                                                                                                                                                                                                                                                                                                                                                                                                                                                                                                                                                                                                                                                                                                                                                                                                                                                                                                                                                                                                                                                                                                                                                                    | Hooters    Courtyard Marriott       KFC       Staybridge Hotel                                       |
| 8 | It's A Wrap ¶   Duke Medicine ♣ Fount Coffee + Kitchen ¶   G.58 Cuisine ¶   Hyatt House   ♠                      |                                                                                                                                                                                                                                                                                                                                                                                                                                                                                                                                                                                                                                                                                                                                                                                                                                                                                                                                                                                                                                                                                                                                                                                                                                                                                                                                                                                                                                                                                                                                                                                                                                                                                                                                                                                                                                                                                                                                                                                                                                                                                                                                       | Taco Bell 11                                                                                         |
|   | Morrisville Dry Cleaners Abombay Central Teriyakin' 1 Starbucks 1 Yin Dee Thai Lao 1 Hoppy House 1               | *  <br> \$<br> \hat{\text{\text{\text{\text{\text{\text{\text{\text{\text{\text{\text{\text{\text{\text{\text{\text{\text{\text{\text{\text{\text{\text{\text{\text{\text{\text{\text{\text{\text{\text{\text{\text{\text{\text{\text{\text{\text{\text{\text{\text{\text{\text{\text{\text{\text{\text{\text{\text{\text{\text{\text{\text{\text{\text{\text{\text{\text{\text{\text{\text{\text{\text{\text{\text{\text{\text{\text{\text{\text{\text{\text{\text{\text{\text{\text{\text{\text{\text{\text{\text{\text{\text{\text{\text{\text{\text{\text{\text{\text{\text{\text{\text{\text{\text{\text{\text{\text{\text{\text{\text{\text{\text{\text{\text{\text{\text{\text{\text{\text{\text{\text{\text{\text{\text{\text{\text{\text{\text{\text{\text{\text{\text{\text{\text{\text{\text{\text{\text{\text{\text{\text{\text{\text{\text{\text{\text{\text{\text{\text{\text{\text{\text{\text{\text{\text{\text{\text{\text{\text{\text{\text{\text{\text{\text{\text{\text{\text{\tin}\text{\text{\text{\text{\text{\text{\text{\text{\text{\text{\text{\text{\text{\text{\text{\text{\text{\text{\text{\text{\text{\text{\text{\text{\text{\text{\text{\text{\text{\text{\text{\text{\text{\text{\text{\text{\text{\text{\text{\text{\text{\text{\text{\text{\text{\text{\text{\text{\text{\text{\text{\text{\text{\text{\text{\text{\text{\text{\text{\text{\text{\text{\text{\text{\text{\text{\text{\text{\text{\text{\text{\text{\text{\text{\text{\text{\text{\text{\text{\text{\text{\text{\text{\text{\text{\text{\text{\text{\text{\text{\text{\text{\text{\text{\text{\tett}\\ \tint{\text{\text{\text{\text{\text{\text{\text{\text{\texit{\text{\text{\text{\text{\text{\text{\text{\text{\text{\text{\text{\text{\text{\tin}\tinin}\text{\text{\text{\text{\text{\text{\text{\text{\text{\text{\text{\text{\text{\text{\texit{\text{\text{\text{\text{\text{\text{\text{\text{\text{\text{\text{\text{\text{\text{\text{\texi}\text{\text{\texi}\text{\text{\texit{\tetitx}\\\ \tittt{\texititt{\text{\texi\}\text{\texi{\text{\texi}\tittt{\texi}\texit{\texittt{\texit{\texi{\texi{\texi{\texi{\texi} | Restaurant  Bank Hotel  Medical  Dry Cleaner  Post Office Retail  Retail  Sqas Station  Spa  X Salon |