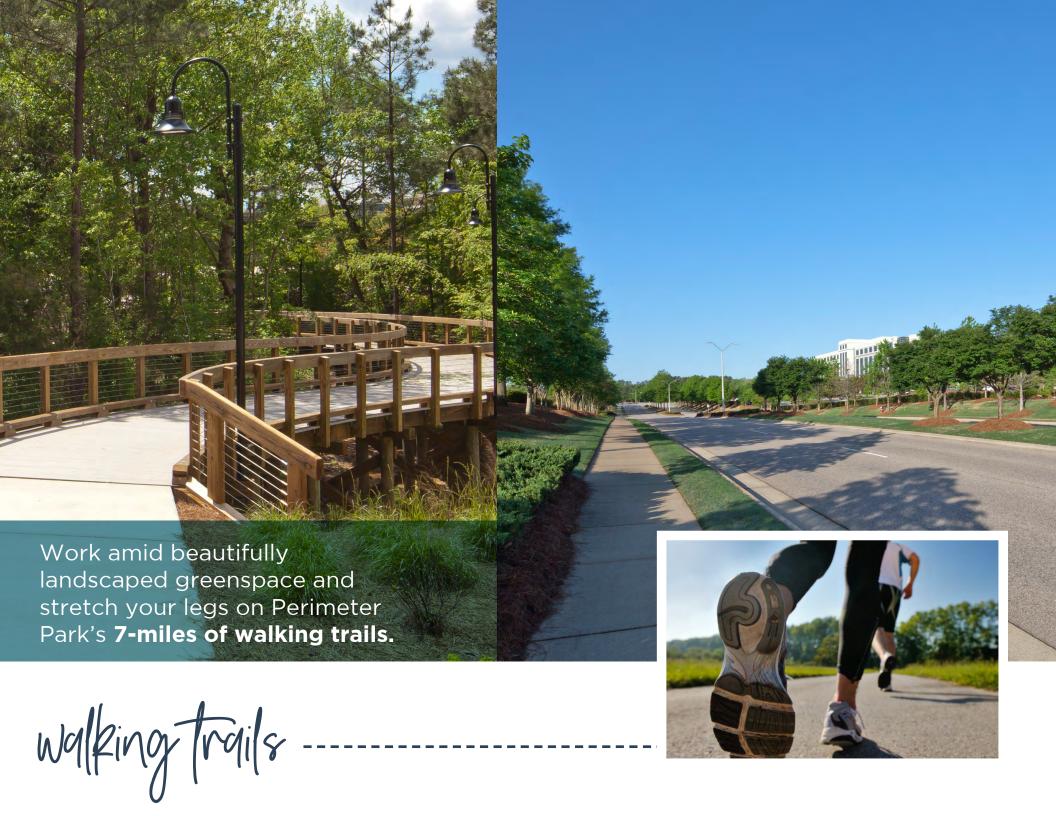

# WORK + STYLE = WORK STYLE

At Perimeter Park we've coined a new term...workstyle. It's where work and style come together and defines what makes this a special place to operate your business. With a pocket-park and over 7 miles of walking trails, you can stretch your legs, play, and take in a breath of fresh air. Our two convenient on-site fitness centers allow you to easily fit in that daily workout, and our expansive on-site tenant café and lounge is a perfect spot for a working lunch or quick coffee break. Dining, retail, hotels, and services are on-site or a short drive away.