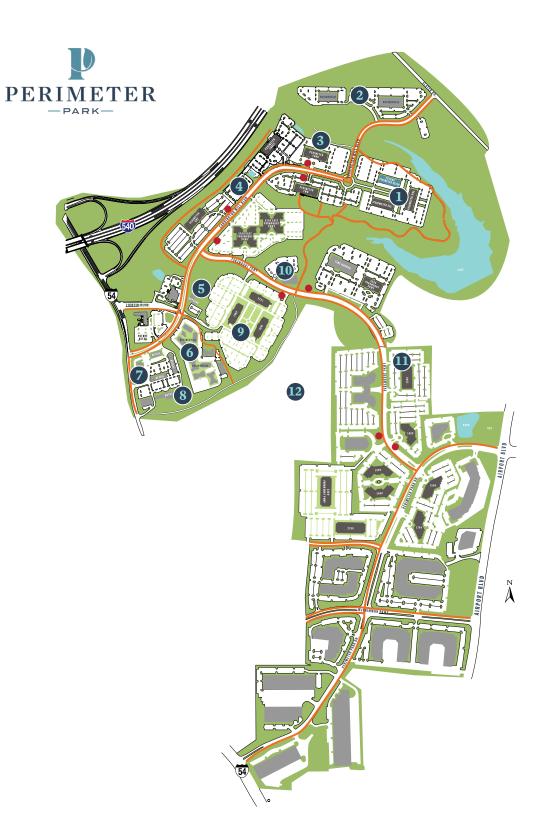

### PERIMETER PARK Site Plan

| 1  | The Green<br>Pocket Park with Putting Green, Bocce Court,<br>and Plaza with Patio Seating                                 |
|----|---------------------------------------------------------------------------------------------------------------------------|
| 2  | Residential Apartments<br>Cortland Perimeter Park                                                                         |
| 3  | The Perk<br>Fitness Center, Cafe & Lounge, Outdoor Patio,<br>Meeting Space Conference Center<br>Located in Perimeter Four |
| 4  | Food Truck & Car Detailing Area                                                                                           |
| 5  | Kiddie Academy Daycare                                                                                                    |
| 6  | Residential Apartments<br>Carrington Park                                                                                 |
| 7  | Retail / Restaurants                                                                                                      |
| 8  | Hyatt House                                                                                                               |
| 9  | Central Campus Courtyard                                                                                                  |
| 10 | Paramount Event Venue                                                                                                     |
| 11 | Fitness Center<br>Located in 3800 Paramount                                                                               |
| 12 | Western Wake Tech Campus                                                                                                  |
|    | Go Triangle Bus Stop                                                                                                      |