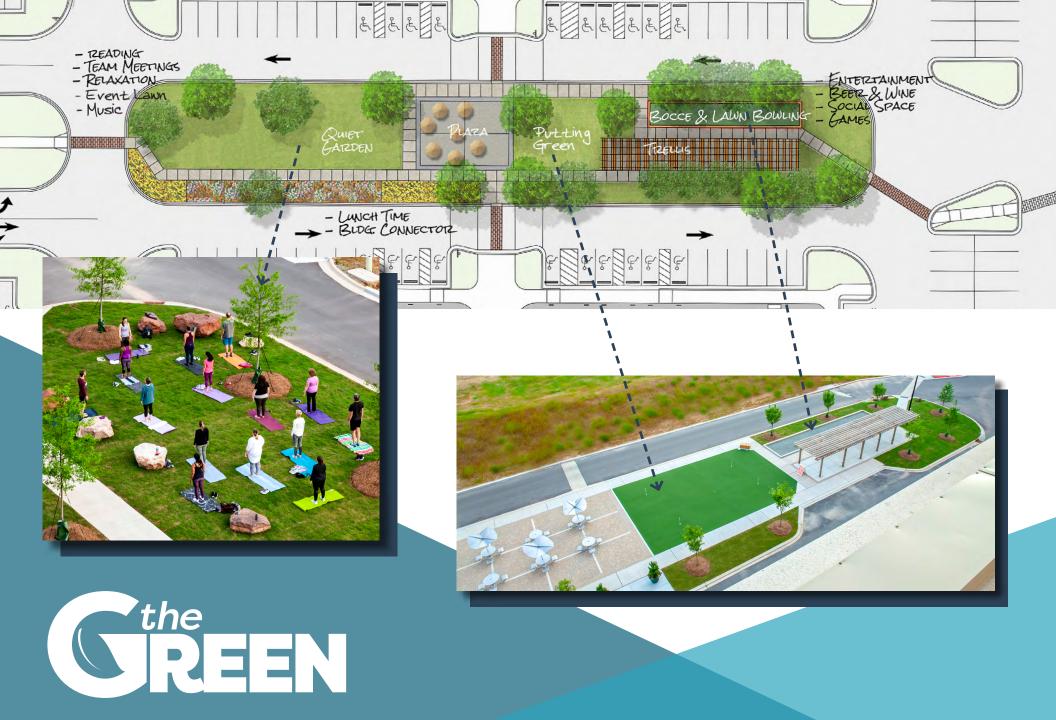

Meetings, casual gatherings, sunrise yoga, games or a quiet lunch - this new green space provides the perfect spot to recharge your battery.

### PERIMETER PARK Site Plan

| 1  | The Green<br>Pocket Park with Putting Green, Bocce Court,<br>and Plaza with Patio Seating                                 |
|----|---------------------------------------------------------------------------------------------------------------------------|
| 2  | Residential Apartments<br>Cortland Perimeter Park                                                                         |
| 3  | The Perk<br>Fitness Center, Cafe & Lounge, Outdoor Patio,<br>Meeting Space Conference Center<br>Located in Perimeter Four |
| 4  | Food Truck & Car Detailing Area                                                                                           |
| 5  | Kiddie Academy Daycare                                                                                                    |
| 6  | Residential Apartments<br>Carrington Park                                                                                 |
| 7  | Retail / Restaurants                                                                                                      |
| 8  | Hyatt House                                                                                                               |
| 9  | Central Campus Courtyard                                                                                                  |
| 10 | Paramount Event Venue                                                                                                     |
| 11 | Fitness Center<br>Located in 3800 Paramount                                                                               |
| 12 | Western Wake Tech Campus                                                                                                  |
|    | Go Triangle Bus Stop                                                                                                      |