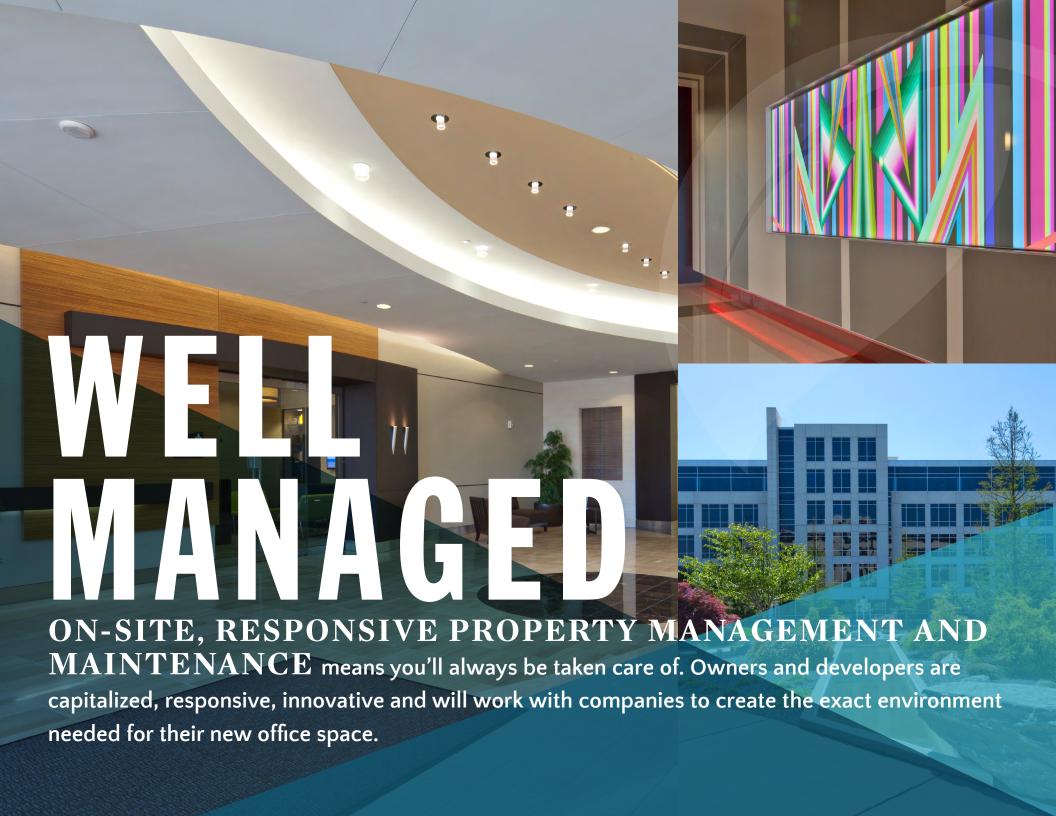

lakes and over 7 miles of walking trails within the park. Work out at one of our two on-site fitness centers, have a latte and lunch at our on-site café & lounge, and enjoy restaurants, shops, services, hotels and more within the park or just minutes away.



















**New Expansive Outdoor Tenant Lounge** located on the ground floor of Perimeter Four, just outside the café. With WiFi and multiple touchdown areas ideal for open air meetings and energizing coffee and lunch breaks.



Meetings, casual gatherings, sunrise yoga, games or a quiet lunch - this new green space provides the perfect spot to recharge your battery.



### **NEIGHBORS**









































## PERIMETER PARK IS THE RIGHT CHOICE

for leaders like Microsoft, UNC Health Care, Teleflex, and Syneos Health and is the home of Western Wake Technology campus. Surround yourself with innovative corporate leaders.



### PERIMETER PARK Site Plan

| 1  | The Green<br>Pocket Park with Putting Green, Bocce Court,<br>and Plaza with Patio Seating