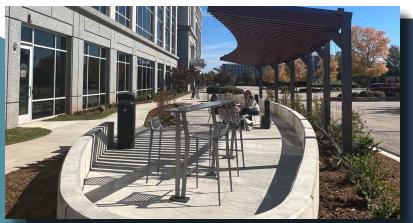

**New Expansive Outdoor Tenant Lounge** located on the ground floor of Perimeter Four, just outside the café. With WiFi and multiple touchdown areas ideal for open air meetings and energizing coffee and lunch breaks.

Meetings, casual gatherings, sunrise yoga, games or a quiet lunch - this new green space provides the perfect spot to recharge your battery.