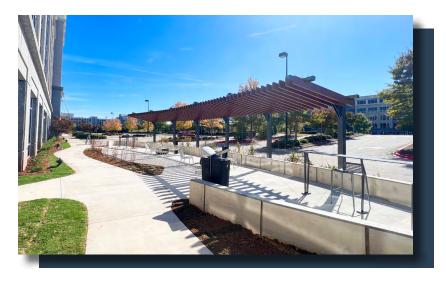

**New Expansive Outdoor Tenant Lounge** located on the ground floor of Perimeter Four, just outside the café. With WiFi and multiple touchdown areas ideal for open air meetings and energizing coffee and lunch breaks.

Meetings, casual gatherings, sunrise yoga, games or a quiet lunch - this new green space provides the perfect spot to recharge your battery.