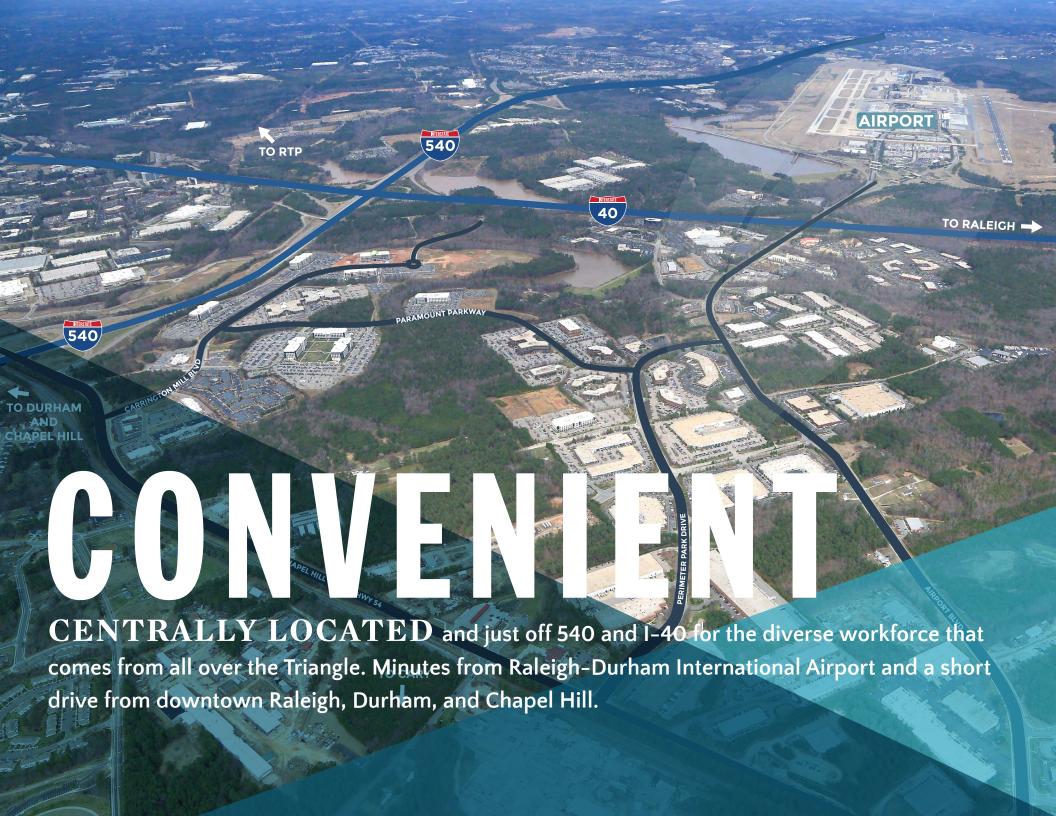

lakes and over 7 miles of walking trails within the park. Work out at one of our two on-site fitness centers, have a latte and lunch at our on-site café & lounge, and enjoy restaurants, shops, services, hotels and more within the park or just minutes away.



















**New Expansive Outdoor Tenant Lounge** located on the ground floor of Perimeter Four, just outside the café. With WiFi and multiple touchdown areas ideal for open air meetings and energizing coffee and lunch breaks.



Meetings, casual gatherings, sunrise yoga, games or a quiet lunch - this new green space provides the perfect spot to recharge your battery.



### **NEIGHBORS**









































## PERIMETER PARK IS THE RIGHT CHOICE

for leaders like Microsoft, UNC Health Care, Teleflex, and Syneos Health and is the home of Western Wake Technology campus. Surround yourself with innovative corporate leaders.



### PERIMETER PARK Site Plan

| 1  | The Green<br>Pocket Park with Putting Green, Bocce Court,<br>and Plaza with Patio Seating