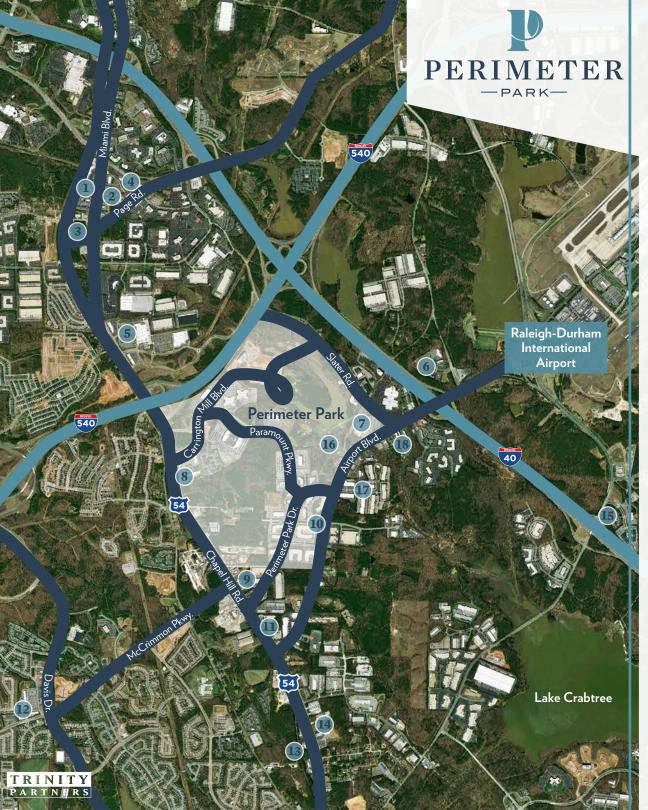

# MENITIES

| 1 | Atlantic Tire                                                                                                         | 9  |          | Sheetz 🔒                                                                                 |             |                                      |  |
|---|-----------------------------------------------------------------------------------------------------------------------|----|----------|------------------------------------------------------------------------------------------|-------------|--------------------------------------|--|
|   | Cilantro ¶  Subway ¶  Wendy's ¶                                                                                       | 10 |          | Oh' Mulligans<br>Babymoon Caf                                                            |             |                                      |  |
| 2 | Arby's 11                                                                                                             | 11 |          | USPS Post Offi                                                                           | ice 🛭       | < -                                  |  |
| Ī | BB&T Bank \$ Bojangles ¶   McDonald's ¶   Quiznos ¶   Randy's Pizza ¶   Serena Gastropub ¶   Tropical Smoothie Cafe ¶ | 12 |          | AT&T BB&T Bank \$ Harris Teeter for Great Clips X Randy's Pizza Y Red Dragon Ch Subway Y | 1           | e ¶1                                 |  |
| 3 | Burger King ¶ Office Depot Retail                                                                                     |    |          | Tossed ¶1 Two Guys Grille                                                                | e <b>Y1</b> |                                      |  |
| 4 | Fed Ex Retail  Jimmy John's                                                                                           |    | 10       | Wendy's     <br>Wells Fargo Bar                                                          | nk \$       |                                      |  |
|   | Mez Mexican     <br>Page Road Grill     <br>Starbucks                                                                 | 13 | 3        | Champions Bar<br>Neomonde Bak<br>Paradise India (                                        | ing (       |                                      |  |
| 5 | Bruegger's    Concentra +                                                                                             | 14 |          | Subway *1                                                                                |             |                                      |  |
|   | Jake's Wayback Burgers ¶  McDonald's ¶                                                                                | 15 | .  -     | Hilton Garden                                                                            | nn (        | î)                                   |  |
|   | Neo Japan Express ¶<br>QD Nails & Spa<br>Sam's Club<br>Verizon<br>Wal-Mart                                            |    |          | Cracker Barrell Days Inn [iii] LaQuinta [iii] Stay America I Texas Steakhou              | <b>Î</b> )  |                                      |  |
| 6 | Cambria Suites (1) Chop House 11 Country Inn & Suites (1)                                                             | 16 |          | Waffle House Bojangles ¶                                                                 |             |                                      |  |
|   | Hyatt Place (i)                                                                                                       |    |          | Hampton Inn (📋<br>Holiday Inn Express (📋                                                 |             |                                      |  |
| 7 | Four Points Sheraton (iii) Holiday Inn (iii) Jersey Mike's Subs (f) Schlotzsky's (f)                                  | 17 | 7        | Hooters ¶  Courtyard Mari                                                                | riott       | (Î)                                  |  |
| 8 | It's A Wrap ¶ Duke Medicine ♣ Fount Coffee + Kitchen ¶ G.58 Cuisine ¶ Hyatt House                                     |    |          | Staybridge Hot<br>Taco Bell ¶                                                            | el I        |                                      |  |
|   | Morrisville Dry Cleaners &<br>Bombay Central Teriyakin'                                                               |    | ¶1<br>\$ | Restaurant<br>Bank<br>Hotel                                                              |             | Post Office<br>Retail<br>Gas Station |  |
|   | Starbucks ¶<br>Yin Dee Thai Lao ¶                                                                                     |    | +        | Medical                                                                                  | **          | Spa                                  |  |
|   | Hoppy House ¶                                                                                                         |    |          | Dry Cleaner                                                                              | X           | Salon                                |  |