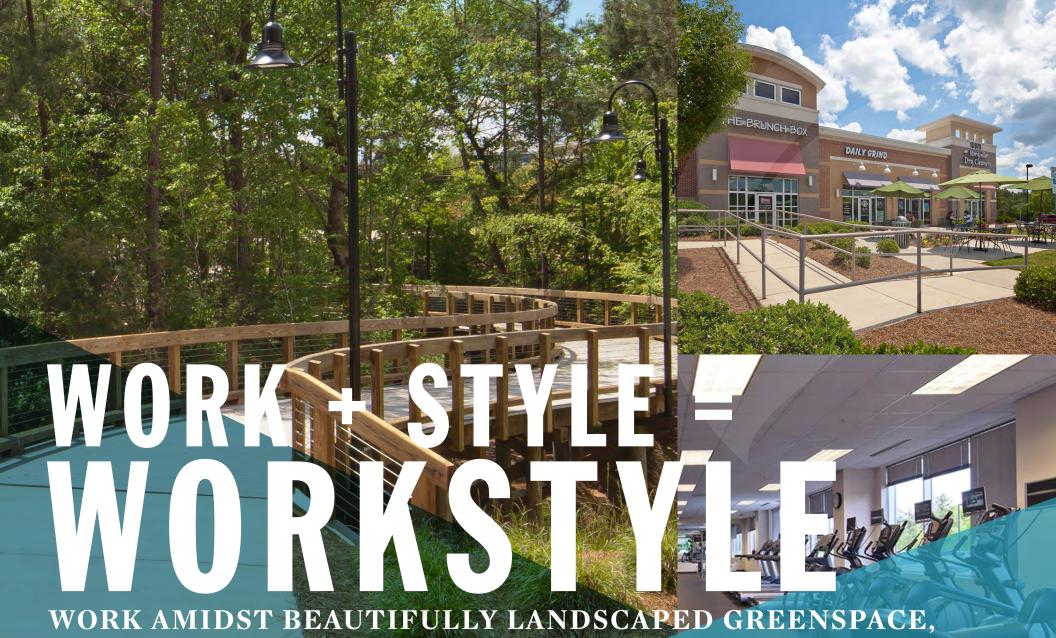

lakes and over 7 miles of walking trails within the park. Work out at one of our two on-site fitness centers, have a latte and lunch at our on-site café & lounge, and enjoy restaurants, shops, services, hotels and more within the park or just minutes away.