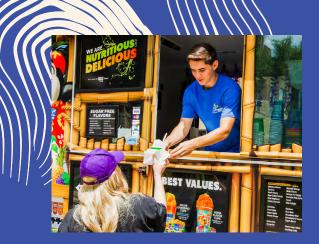

## food truck tyesday

### FOOD TRUCK TUESDAY

MULTIPLE TRUCKS. SCRUMPTIOUS EATS. EVERY WEEK.