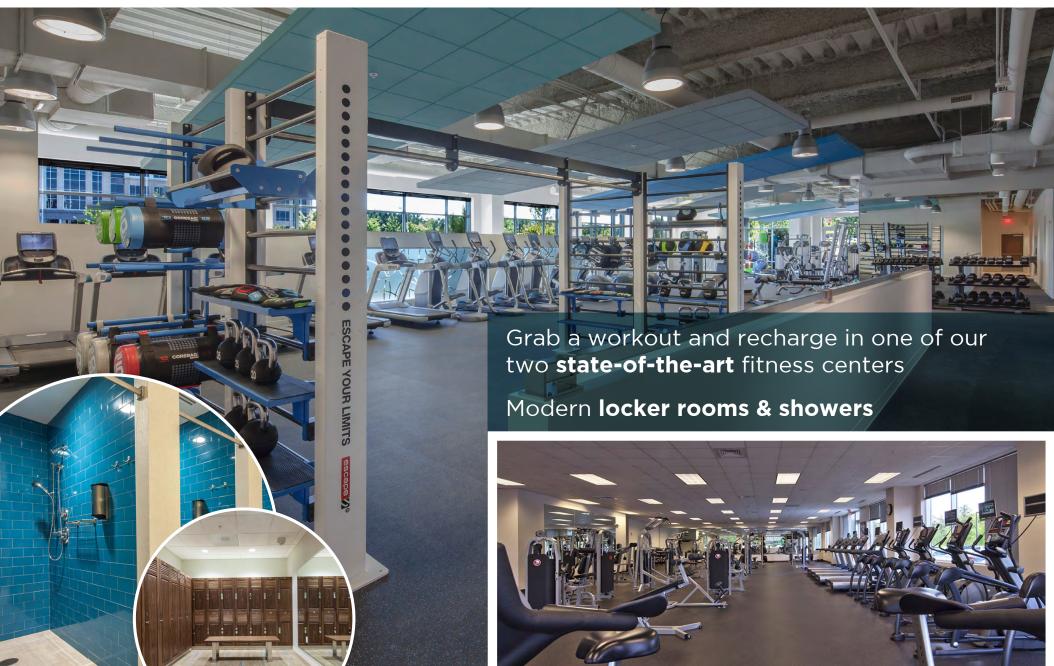

# WORK + STYLE = WORK STYLE

At Perimeter Park we've coined a new term...workstyle. It's where work and style come together and defines what makes this a special place to operate your business. With a pocket-park and over 7 miles of walking trails, you can stretch your legs, play, and take in a breath of fresh air. Our two convenient on-site fitness centers allow you to easily fit in that daily workout, and our expansive on-site tenant café and lounge is a perfect spot for a working lunch or quick coffee break. Dining, retail, hotels, and services are on-site or a short drive away.