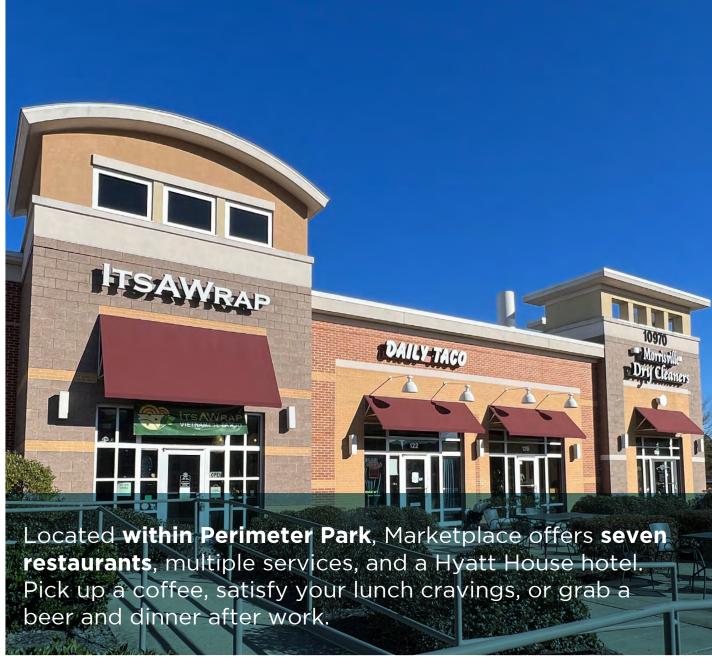

unge is a great place to plug in with **free Wi-Fi**, chat with co-workers, or meet with clients. This space is a **comfortable** and **convenient** spot to wind down or reenergize with fresh salad or a cup of **Larry's Coffee**.











meeting space

# The palio outdoor Lounge









**New Expansive Outdoor Tenant Lounge** located on the ground floor of Perimeter Four, just outside the café. With WiFi and multiple touchdown areas ideal for open air meetings and energizing coffee and lunch breaks.



Meetings, casual gatherings, outdoor fitness, games or a quiet lunch - this green space with putting green and boccé court provides the perfect spot to **recharge your battery.** 



## food truck tyesday

### FOOD TRUCK TUESDAY

MULTIPLE TRUCKS. SCRUMPTIOUS EATS. EVERY WEEK.













### Markelplace at Derimeter park.....

# tenant engagement + Community



#### bloom at Perimeter Park

A tenant and building experience program. Trinity Partners concepts and coordinates curated events and programming tailored to the Perimeter Park tenants wants and needs.











Because you're more than just our tenants.







#### PERIMETER PARK Site Plan

|    | Site Plan                                                                                                                 |  |  |  |
|----|---------------------------------------------------------------------------------------------------------------------------|--|--|--|
| 1  | The Green<br>Pocket Park with Putting Green, Bocce Court,<br>and Plaza with Patio Seating                                 |  |  |  |
| 2  | Res