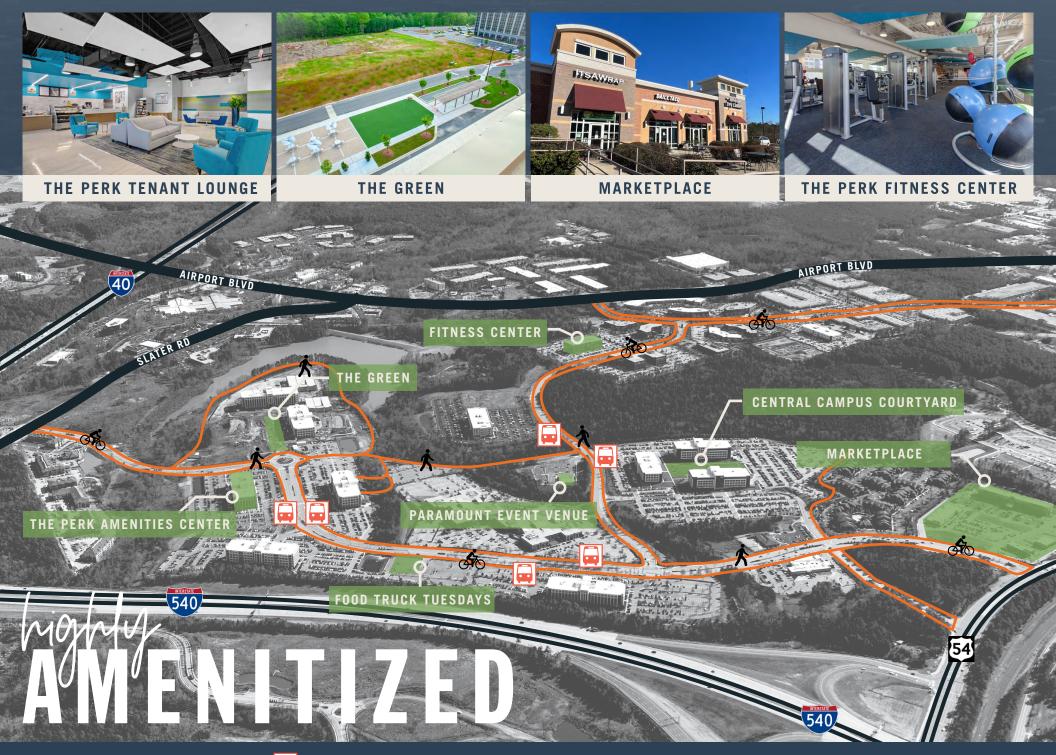

## the perks at perimeter park

# WORK + STYLE = WORK STYLE

At Perimeter Park we've coined a new term...workstyle. It's where work and style come together and defines what makes this a special place to operate your business. With a pocket-park and over 7 miles of walking trails, you can stretch your legs, play, and take in a breath of fresh air. Our two convenient on-site fitness centers allow you to easily fit in that daily workout, and our expansive on-site tenant café and lounge is a perfect spot for a working lunch or quick coffee break. Dining, retail, hotels, and services are on-site or a short drive away.

Perimeter Park also brings the Triangle to you, bringing tenants together with curated event programing, Food Truck Tuesdays, group fitness, and fundraisers benefiting local charities.

The tenant café & lounge is a great place to plug in with **free Wi-Fi**, chat with co-workers, or meet with clients. This space is a **comfortable** and **convenient** spot to wind down or reenergize with fresh salad or a cup of **Larry's Coffee**.

Meetings, casual gatherings, outdoor fitness, games or a quiet lunch - this green space with putting green and boccé court provides the perfect spot to **recharge your battery.** 

### FOOD TRUCK TUESDAY

MULTIPLE TRUCKS. SCRUMPTIOUS EATS. EVERY WEEK.

#### PERIMETER PARK Site Plan

|    | Site Plan                                                                                                                 |  |  |  |
|----|---------------------------------------------------------------------------------------------------------------------------|--|--|--|
| 1  | The Green<br>Pocket Park with Putting Green, Bocce Court,<br>and Plaza with Patio Seating                                 |  |  |  |
| 2  | Residential Apartments<br>Cortland Perimeter Park                                                                         |  |  |  |
| 3  | The Perk<br>Fitness Center, Cafe & Lounge, Outdoor Patio,<br>Meeting Space Conference Center<br>Located in Perimeter Four |  |  |  |
| 4  | Food Truck & Car Detailing Area                                                                                           |  |  |  |
| 5  | Kiddie Academy Daycare                                                                                                    |  |  |  |
| 6  | Residential Apartments<br>Carrington Park                                                                                 |  |  |  |
| 7  | Retail / Restaurants                                                                                                      |  |  |  |
| 8  | Hyatt House                                                                                                               |  |  |  |
| 9  | Central Campus Courtyard                                                                                                  |  |  |  |
| 10 | Paramount Event Venue                                                                                                     |  |  |  |
| 11 | Fitness Center<br>Located in 3800 Paramount                                                                               |  |  |  |
| 12 | Wake Tech - RTP Campus                                                                                                    |  |  |  |
|    | Go Triangle Bus Stop                                                                                                      |  |  |  |