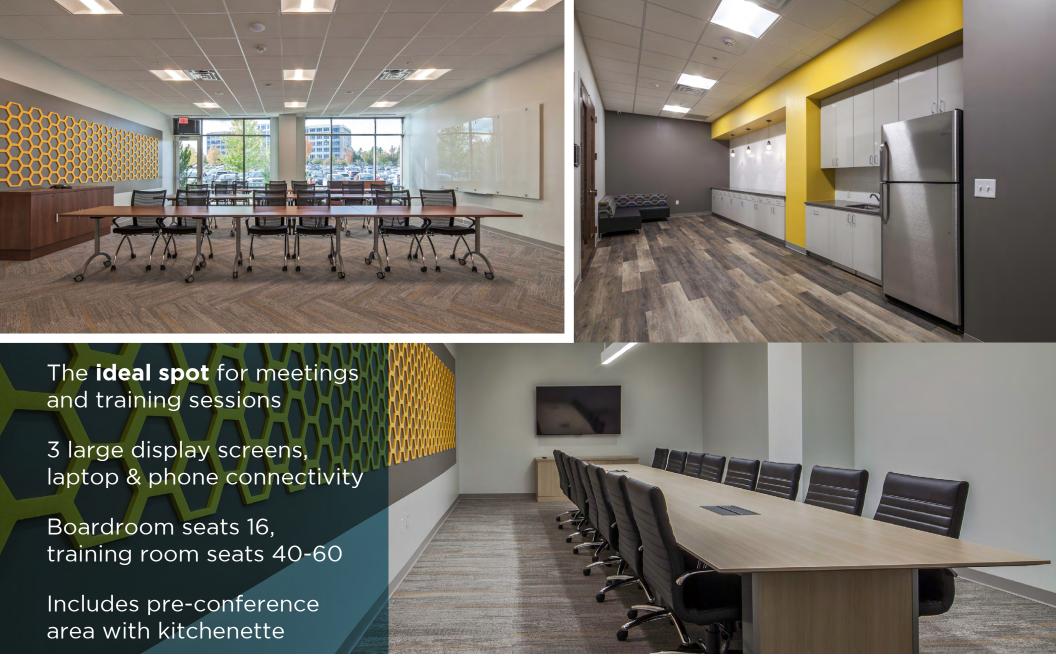

ing trails, you can stretch your legs, play, and take in a breath of fresh air. Our two convenient on-site fitness centers allow you to easily fit in that daily workout, and our expansive on-site tenant café and lounge is a perfect spot for a working lunch or quick coffee break. Dining, retail, hotels, and services are on-site or a short drive away.

Perimeter Park also brings the Triangle to you, bringing tenants together with curated event programing, Food Truck Tuesdays, group fitness, and fundraisers benefiting local charities.





The tenant café & lounge is a great place to plug in with **free Wi-Fi**, chat with co-workers, or meet with clients. This space is a **comfortable** and **convenient** spot to wind down or reenergize with fresh salad or a cup of **Larry's Coffee**.











meeting space

# The palio outdoor Lounge









**New Expansive Outdoor Tenant Lounge** located on the ground floor of Perimeter Four, just outside the café. With WiFi and multiple touchdown areas ideal for open air meetings and energizing coffee and lunch breaks.



Meetings, casual gatherings, outdoor fitness, games or a quiet lunch - this green space with putting green and boccé court provides the perfect spot to **recharge your battery.** 



## food truck tyesday

### FOOD TRUCK TUESDAY

MULTIPLE TRUCKS. SCRUMPTIOUS EATS. EVERY WEEK.













### Markelplace at Derimeter park.....

# tenant engagement + Community



#### bloom at Perimeter Park

A tenant and building experience program. Trinity Partners concepts and coordinates curated events and programming tailored to the