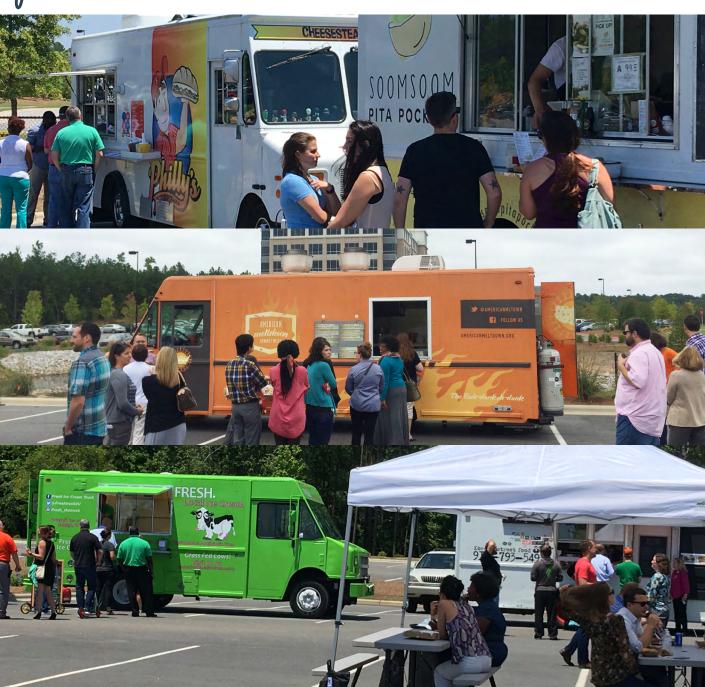

## food truck tyesday

### FOOD TRUCK TUESDAY

MULTIPLE TRUCKS. SCRUMPTIOUS EATS. EVERY WEEK.