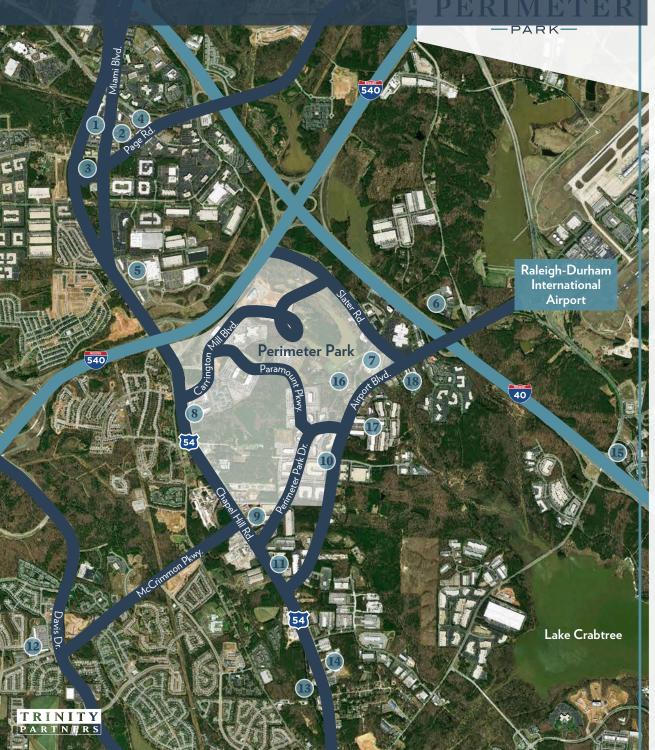

### OR JUST A SHORT DRIVE AWAY-

# MENITIES

| 1 | Atlantic Tire                                                                                                                                                                                                                                                                                                                                                                                                                                                                                                                                                                                                                                                                                                                                                                                                                                                                                                                                                                                                                                                                                                                                                                                                                                                                                                                                                                                                                                                                                                                                                                                                                                                                                                                                                                                                                                                                                                                                                                                                                                                                                                                  | 9                                      | Sheetz 🖺                                                                                            |                                          |  |
|---|--------------------------------------------------------------------------------------------------------------------------------------------------------------------------------------------------------------------------------------------------------------------------------------------------------------------------------------------------------------------------------------------------------------------------------------------------------------------------------------------------------------------------------------------------------------------------------------------------------------------------------------------------------------------------------------------------------------------------------------------------------------------------------------------------------------------------------------------------------------------------------------------------------------------------------------------------------------------------------------------------------------------------------------------------------------------------------------------------------------------------------------------------------------------------------------------------------------------------------------------------------------------------------------------------------------------------------------------------------------------------------------------------------------------------------------------------------------------------------------------------------------------------------------------------------------------------------------------------------------------------------------------------------------------------------------------------------------------------------------------------------------------------------------------------------------------------------------------------------------------------------------------------------------------------------------------------------------------------------------------------------------------------------------------------------------------------------------------------------------------------------|----------------------------------------|-----------------------------------------------------------------------------------------------------|------------------------------------------|--|
|   | Cilantro    Subway    Wendy's                                                                                                                                                                                                                                                                                                                                                                                                                                                                                                                                                                                                                                                                                                                                                                                                                                                                                                                                                                                                                                                                                                                                                                                                                                                                                                                                                                                                                                                                                                                                                                                                                                                                                                                                                                                                                                                                                                                                                                                                                                                                                                  | 10                                     | Oh' Mulligans<br>Babymoon Cal                                                                       |                                          |  |
| 2 | Arby's ¶<br>BB&T Bank \$                                                                                                                                                                                                                                                                                                                                                                                                                                                                                                                                                                                                                                                                                                                                                                                                                                                                                                                                                                                                                                                                                                                                                                                                                                                                                                                                                                                                                                                                                                                                                                                                                                                                                                                                                                                                                                                                                                                                                                                                                                                                                                       | 11                                     | USPS Post Off                                                                                       | ice 🗵                                    |  |
|   | Bojangles ¶ McDonald's ¶ Quiznos ¶ Randy's Pizza ¶ Serena Gastropub ¶ Tropical Smoothie Cafe ¶                                                                                                                                                                                                                                                                                                                                                                                                                                                                                                                                                                                                                                                                                                                                                                                                                                                                                                                                                                                                                                                                                                                                                                                                                                                                                                                                                                                                                                                                                                                                                                                                                                                                                                                                                                                                                                                                                                                                                                                                                                 | 12                                     | AT&T BB&T Bank \$ Harris Teeter I Great Clips X Randy's Pizza \ Red Dragon C Subway \$\frac{1}{2}\$ |                                          |  |
| 3 | Burger King ¶<br>Office Depot Retail                                                                                                                                                                                                                                                                                                                                                                                                                                                                                                                                                                                                                                                                                                                                                                                                                                                                                                                                                                                                                                                                                                                                                                                                                                                                                                                                                                                                                                                                                                                                                                                                                                                                                                                                                                                                                                                                                                                                                                                                                                                                                           |                                        | Tossed 11 Two Guys Grill                                                                            | e <b>"</b>                               |  |
| 4 | Fed Ex Retail  Jimmy John's                                                                                                                                                                                                                                                                                                                                                                                                                                                                                                                                                                                                                                                                                                                                                                                                                                                                                                                                                                                                                                                                                                                                                                                                                                                                                                                                                                                                                                                                                                                                                                                                                                                                                                                                                                                                                                                                                                                                                                                                                                                                                                    |                                        | Wendy's ∜∫<br>Wells Fargo Ba                                                                        | nk \$                                    |  |
|   | Mez Mexican ¶  Page Road Grill ¶  Starbucks ¶                                                                                                                                                                                                                                                                                                                                                                                                                                                                                                                                                                                                                                                                                                                                                                                                                                                                                                                                                                                                                                                                                                                                                                                                                                                                                                                                                                                                                                                                                                                                                                                                                                                                                                                                                                                                                                                                                                                                                                                                                                                                                  | 13                                     | Champions Ba<br>Neomonde Ba<br>Paradise India                                                       | king Co. ¶                               |  |
| 5 | Bruegger's    Concentra                                                                                                                                                                                                                                                                                                                                                                                                                                                                                                                                                                                                                                                                                                                                                                                                                                                                                                                                                                                                                                                                                                                                                                                                                                                                                                                                                                                                                                                                                                                                                                                                                                                                                                                                                                                                                                                                                                                                                                                                                                                                                                        | 14                                     | Subway 11                                                                                           |                                          |  |
|   | Jake's Wayback Burgers ¶¶ McDonald's ¶¶                                                                                                                                                                                                                                                                                                                                                                                                                                                                                                                                                                                                                                                                                                                                                                                                                                                                                                                                                                                                                                                                                                                                                                                                                                                                                                                                                                                                                                                                                                                                                                                                                                                                                                                                                                                                                                                                                                                                                                                                                                                                                        | 15                                     | Hilton Garden Inn (🖺)                                                                               |                                          |  |
|   | Neo Japan Express ¶  QD Nails & Spa  Sam's Club   Verizon   Wal-Mart                                                                                                                                                                                                                                                                                                                                                                                                                                                                                                                                                                                                                                                                                                                                                                                                                                                                                                                                                                                                                                                                                                                                                                                                                                                                                                                                                                                                                                                                                                                                                                                                                                                                                                                                                                                                                                                                                                                                                                                                                                                           | 16                                     | Cracker Barrell Days Inn (iii) LaQuinta (iii) Stay America Texas Steakhou Waffle House              | use ¥(                                   |  |
| 6 | Cambria Suites (ii) Chop House (f) Country Inn & Suites (ii) Hyatt Place (ii)                                                                                                                                                                                                                                                                                                                                                                                                                                                                                                                                                                                                                                                                                                                                                                                                                                                                                                                                                                                                                                                                                                                                                                                                                                                                                                                                                                                                                                                                                                                                                                                                                                                                                                                                                                                                                                                                                                                                                                                                                                                  | 17                                     | Bojangles ¶<br>Hampton Inn 1<br>Holiday Inn Ex                                                      | Î)                                       |  |
| 7 | Four Points Sheraton (ii) Holiday Inn (iii) Jersey Mike's Subs (f) Schlotzsky's (f)                                                                                                                                                                                                                                                                                                                                                                                                                                                                                                                                                                                                                                                                                                                                                                                                                                                                                                                                                                                                                                                                                                                                                                                                                                                                                                                                                                                                                                                                                                                                                                                                                                                                                                                                                                                                                                                                                                                                                                                                                                            | 18                                     | Courtyard Marriott (1) KFC 11 Staybridge Hotel (1)                                                  |                                          |  |
| 8 | It's A Wrap ¶  Duke Medicine ♣ Fount Coffee + Kitchen ¶  G.58 Cuisine ¶  Hyatt House                                                                                                                                                                                                                                                                                                                                                                                                                                                                                                                                                                                                                                                                                                                                                                                                                                                                                                                                                                                                                                                                                                                                                                                                                                                                                                                                                                                                                                                                                                                                                                                                                                                                                                                                                                                                                                                                                                                                                                                                                                           |                                        | Taco Bell 1                                                                                         |                                          |  |
|   | Morrisville Dry Cleaners & Bombay Central Teriyakin'   Starbucks   Yin Dee Thai Lao   Hoppy House   Hoppy Hoppy House   Hoppy Ho | ************************************** | Restaurant<br>Bank<br>Hotel<br>Medical<br>Dry Cleaner                                               | Post Office Retail Gas Station Spa Salon |  |