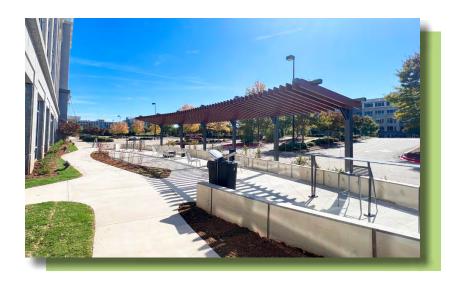

# The palio outdoor Lounge

**New Expansive Outdoor Tenant Lounge** located on the ground floor of Perimeter Four, just outside the café. With WiFi and multiple touchdown areas ideal for open air meetings and energizing coffee and lunch breaks.

Meetings, casual gatherings, outdoor fitness, games or a quiet lunch - this green space with putting green and boccé court provides the perfect spot to **recharge your battery.** 