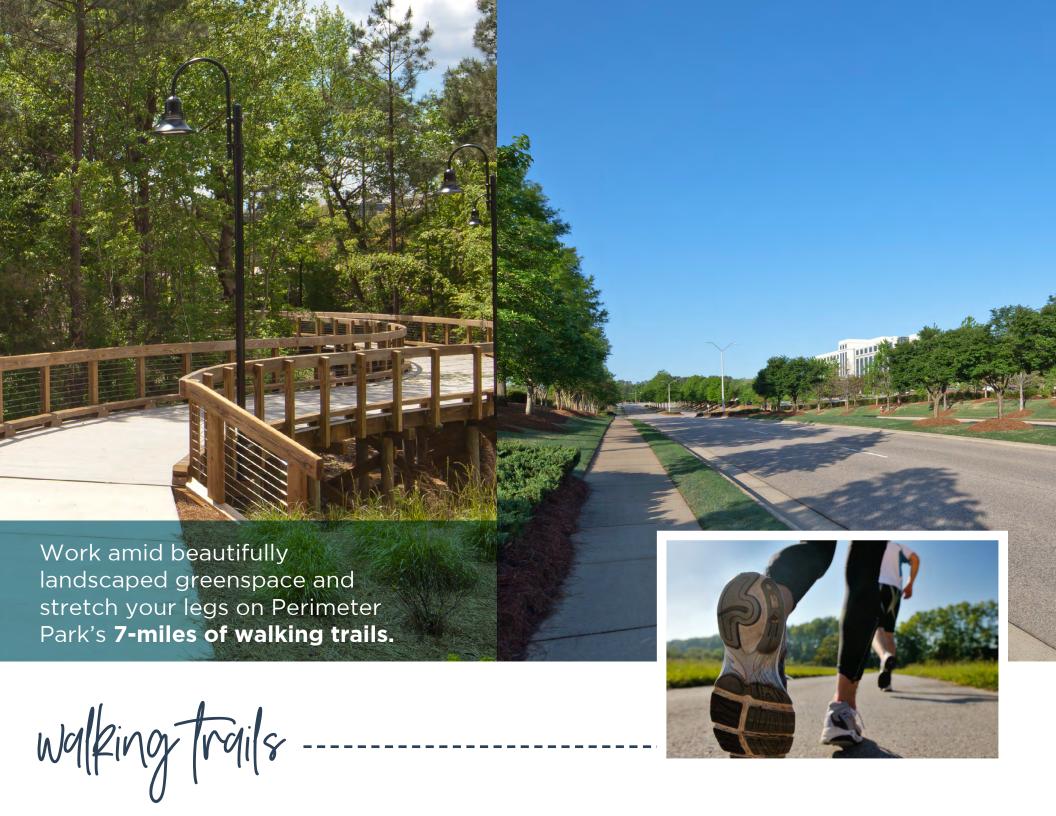

# WORK + STYLE = WORK STYLE

At Perimeter Park we've coined a new term...workstyle. It's where work and style come together and defines what makes this a special place to operate your business. With a pocket-park and over 7 miles of walking trails, you can stretch your legs, play, and take in a breath of fresh air. Our two convenient on-site fitness centers allow you to easily fit in that daily workout, and our expansive on-site tenant café and lounge is a perfect spot for a working lunch or quick coffee break. Dining, retail, hotels, and services are on-site or a short drive away.