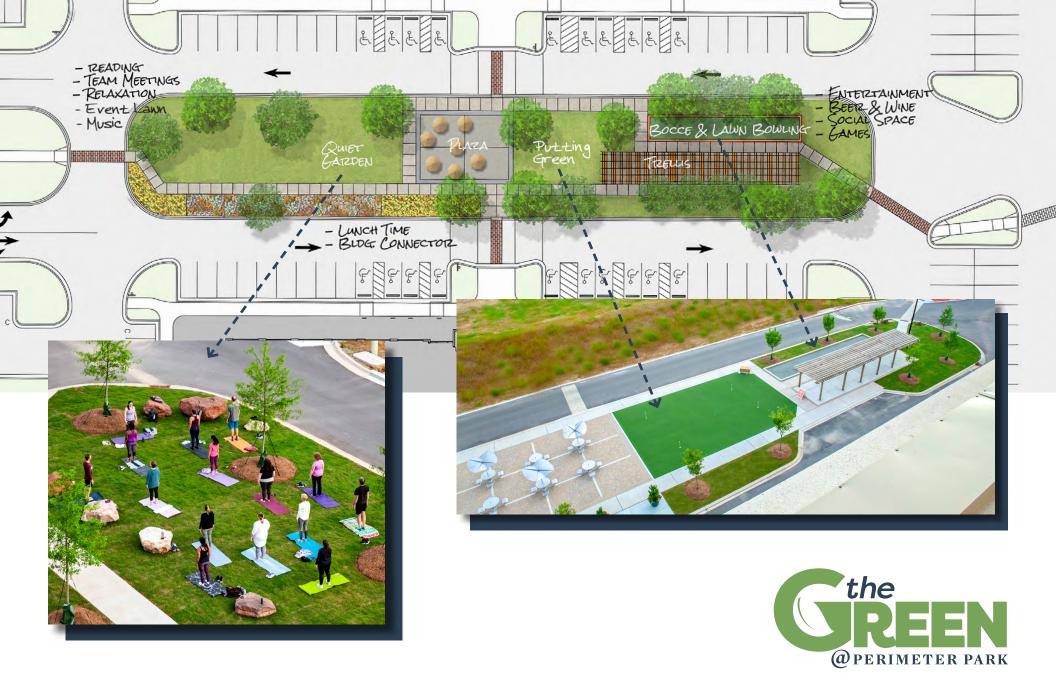

Meetings, casual gatherings, outdoor fitness, games or a quiet lunch - this green space with putting green and boccé court provides the perfect spot to **recharge your battery.** 