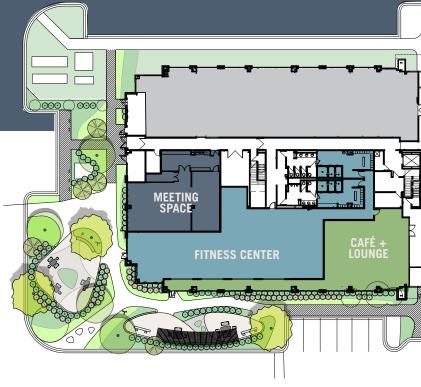

meeting space

#### PERIMETER PARK Site Plan

|    | Site Plan                                                                                                                 |  |  |  |
|----|---------------------------------------------------------------------------------------------------------------------------|--|--|--|
| 1  | The Green<br>Pocket Park with Putting Green, Bocce Court,<br>and Plaza with Patio Seating                                 |  |  |  |
| 2  | Residential Apartments<br>Cortland Perimeter Park                                                                         |  |  |  |
| 3  | The Perk<br>Fitness Center, Cafe & Lounge, Outdoor Patio,<br>Meeting Space Conference Center<br>Located in Perimeter Four |  |  |  |
| 4  | Food Truck & Car Detailing Area                                                                                           |  |  |  |
| 5  | Kiddie Academy Daycare                                                                                                    |  |  |  |
| 6  | Residential Apartments<br>Carrington Park                                                                                 |  |  |  |
| 7  | Retail / Restaurants                                                                                                      |  |  |  |
| 8  | Hyatt House                                                                                                               |  |  |  |
| 9  | Central Campus Courtyard                                                                                                  |  |  |  |
| 10 | Paramount Event Venue                                                                                                     |  |  |  |
| 11 | Fitness Center<br>Located in 3800 Paramount                                                                               |  |  |  |
| 12 | Wake Tech - RTP Campus                                                                                                    |  |  |  |
|    | Go Triangle Bus Stop                                                                                                      |  |  |  |