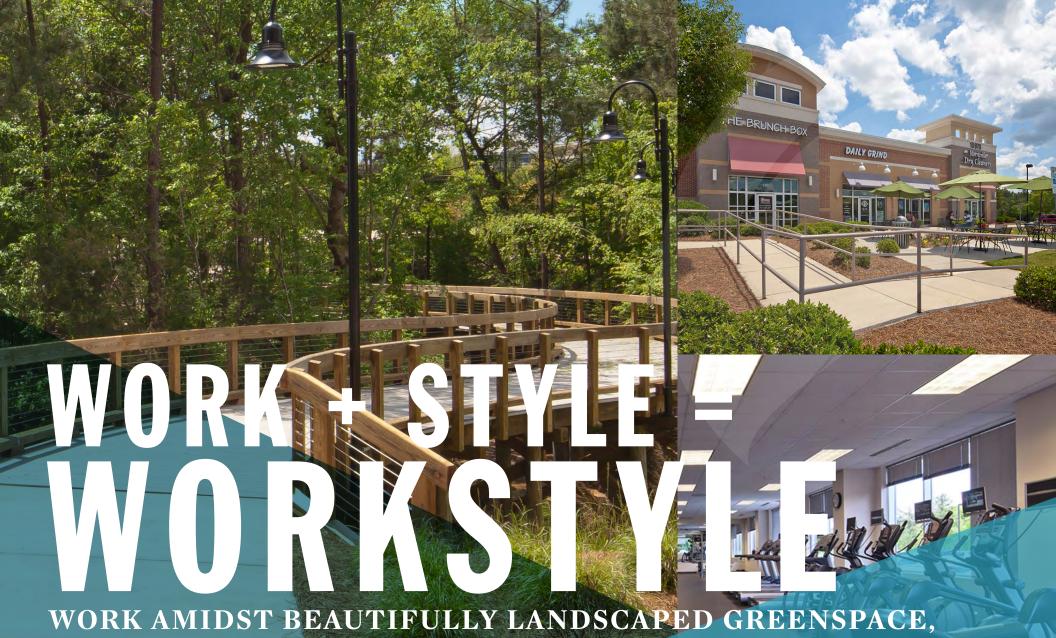

lakes and over 7 miles of walking trails within the park. Work out at one of our two on-site fitness centers, have a latte and lunch at our on-site café & lounge, and enjoy restaurants, shops, services, hotels and more within the park or just minutes away.

**New Expansive Outdoor Tenant Lounge** located on the ground floor of Perimeter Four, just outside the café. With WiFi and multiple touchdown areas ideal for open air meetings and energizing coffee and lunch breaks.

Meetings, casual gatherings, sunrise yoga, games or a quiet lunch - this new green space provides the perfect spot to recharge your battery.