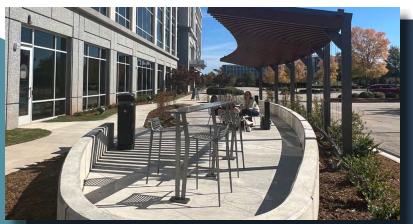

**New Expansive Outdoor Tenant Lounge** located on the ground floor of Perimeter Four, just outside the café. With WiFi and multiple touchdown areas ideal for open air meetings and energizing coffee and lunch breaks.

Meetings, casual gatherings, sunrise yoga, games or a quiet lunch - this new green space provides the perfect spot to recharge your battery.