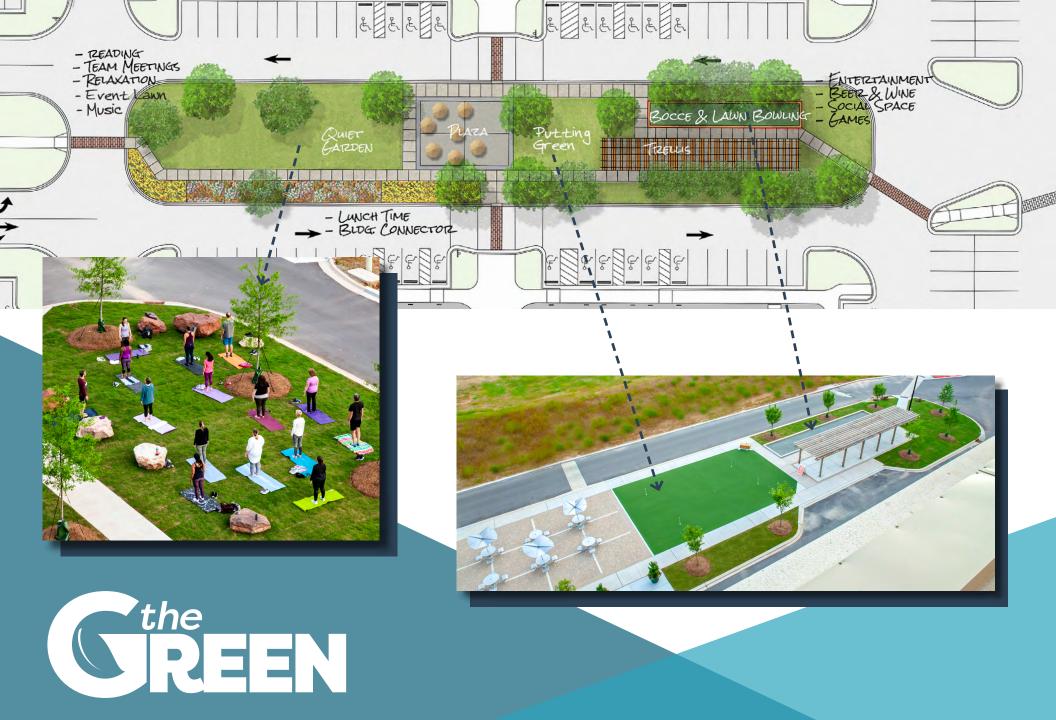

Meetings, casual gatherings, sunrise yoga, games or a quiet lunch - this new green space provides the perfect spot to recharge your battery.