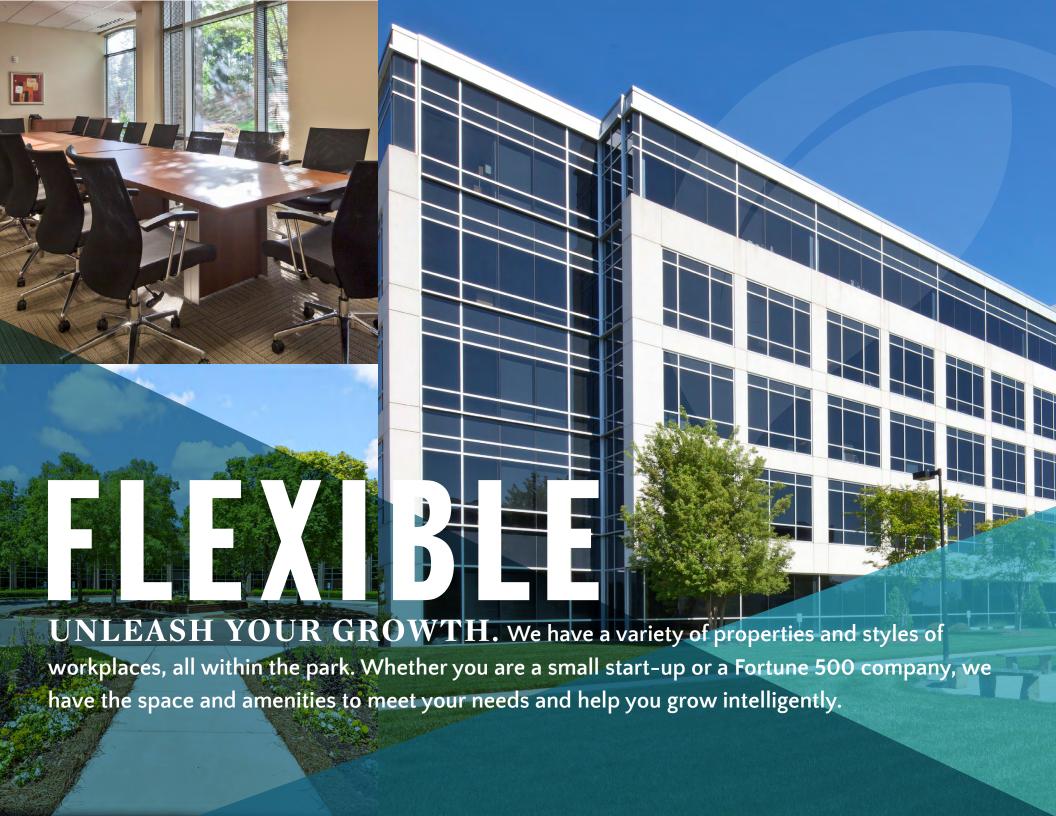

## PERIMETER PARK IS THE RIGHT CHOICE

for leaders like Microsoft, UNC Health Care, Teleflex, and Syneos Health and is the home of Western Wake Technology campus. Surround yourself with innovative corporate leaders.