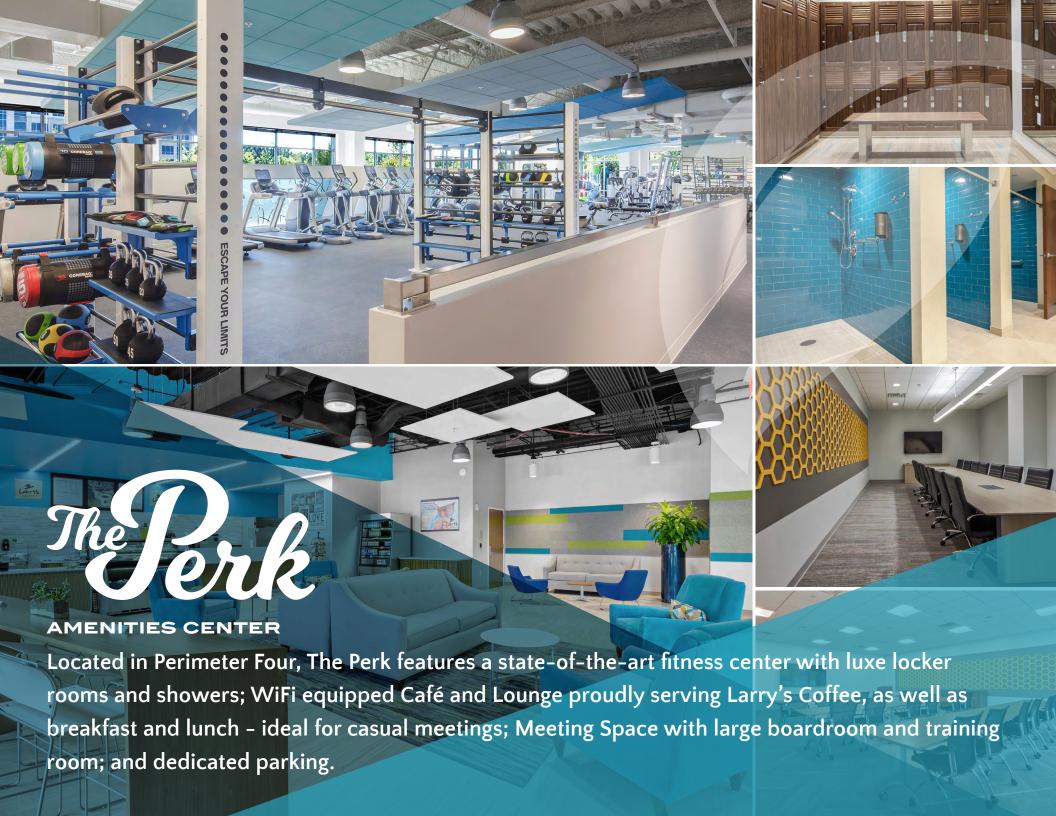

lakes and over 7 miles of walking trails within the park. Work out at one of our two on-site fitness centers, have a latte and lunch at our on-site café & lounge, and enjoy restaurants, shops, services, hotels and more within the park or just minutes away.