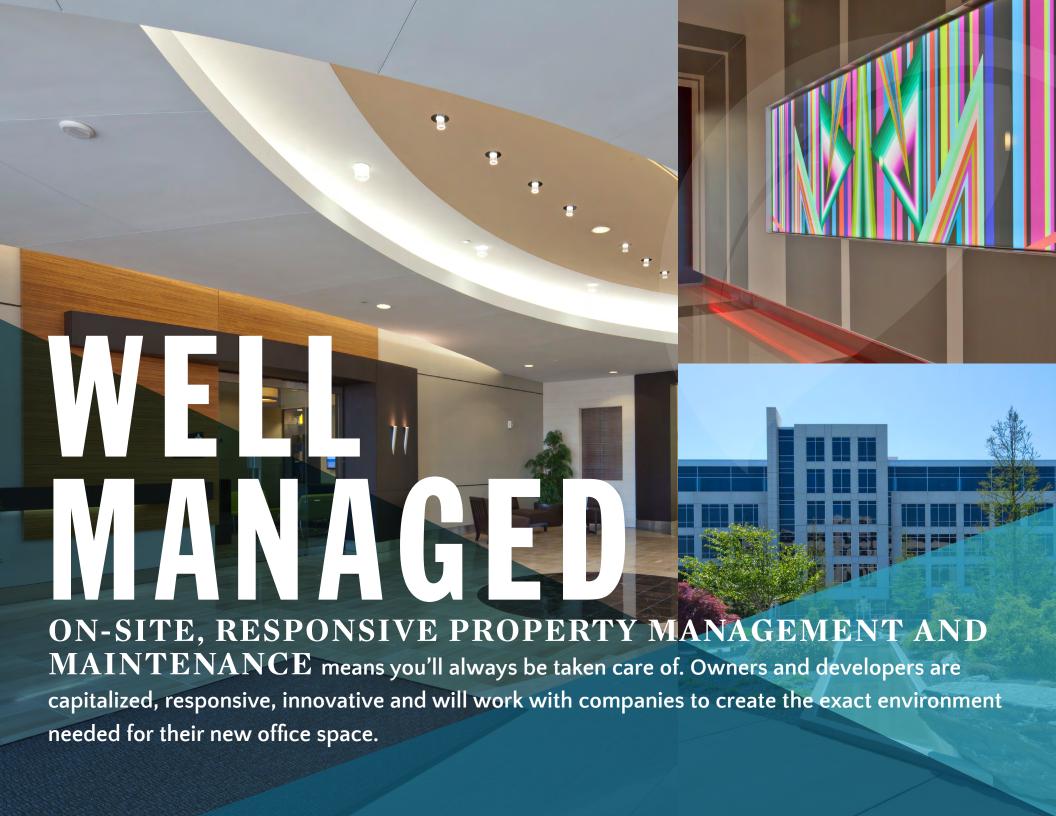

## PERIMETER PARK IS THE RIGHT CHOICE

for leaders like Microsoft, UNC Health Care, Teleflex, and Syneos Health and is the home of Western Wake Technology campus. Surround yourself with innovative corporate leaders.