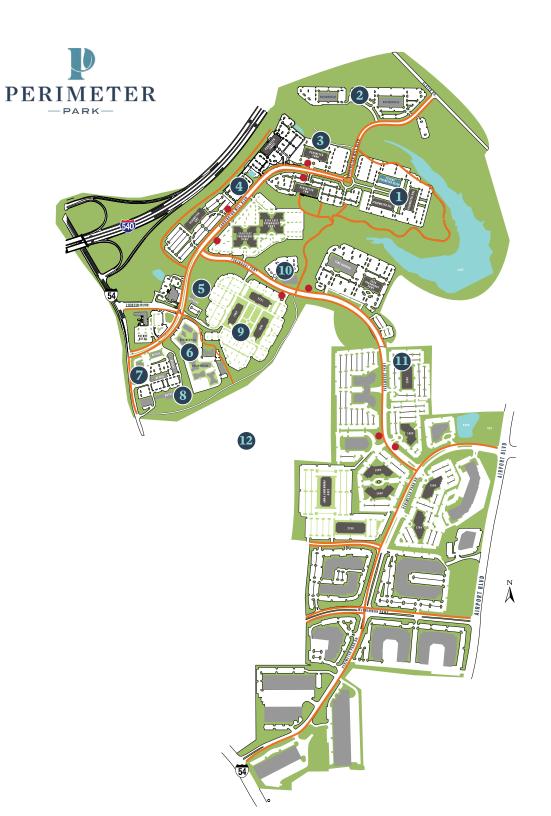

# MENITIES

| 1 | Atlantic Tire                       | 9  | Sheetz 🔒                                |
|---|-------------------------------------|----|-----------------------------------------|
|   | Cilantro                            | 10 | Oh' Mulligans 🍴                         |
|   | Subway 👭<br>Wendy's 👭               | 10 | Babymoon Cafe                           |
| 2 | Arby's ¶                            | 11 | USPS Post Office    ✓                   |
|   | BB&T Bank \$                        | 10 | ATAT A                                  |
|   | Bojangles 👭                         | 12 | AT&T BB&T Bank \$                       |
|   | McDonald's 1                        |    |                                         |
|   | Quiznos 🍴                           |    | Harris Teeter Great Clips X             |
|   | Randy's Pizza 🍴                     |    |                                         |
|   | Serena Gastropub                    |    | Randy's Pizza    <br>Red Dragon Chinese |
|   | Tropical Smoothie Cafe              |    | Subway                                  |
| 2 | Burger King 🍴                       |    | Tossed *                                |
| 3 | Office Depot Retail                 |    | Two Guys Grille                         |
|   |                                     |    | Wendy's                                 |
| 4 | Fed Ex Retail                       |    | Wells Fargo Bank \$                     |
|   | Jimmy John's                        |    | vveiis rargo barik •                    |
|   | Mez Mexican                         | 13 | Champions Bar 🍴                         |
|   | Page Road Grill                     | 13 | Neomonde Baking Co. ¶                   |
|   | Starbucks *1                        |    | Paradise India Cuisine ¶                |
| 5 | Bruegger's ¶                        | 14 | Subway 🍴                                |
|   | Jake's Wayback Burgers              | 15 | Hilton Garden Inn (🖺)                   |
|   | Neo Japan Express                   | 1  | C I D II VI                             |
|   | QD Nails & Spa                      | 16 | Cracker Barrell                         |
|   | Sam's Club                          |    | Days Inn                                |
|   | Verizon 🗎                           |    | LaQuinta (🖺)                            |
|   | Wal-Mart                            |    | Stay America                            |
|   | C 1 : C :: (A)                      |    | Waffle House                            |
| 6 | Class Haves (1)                     |    | - Traine Flouse                         |
| 5 | Chop House     Country Inn & Suites | 17 | Bojangles 🍴                             |
|   | Hyatt Place (1)                     |    | Hampton Inn (📋                          |
|   | Tiyatt Flace                        |    | Holiday Inn Express                     |
| 7 | Four Points Sheraton                |    | Hooters 🍴                               |
|   | Holiday Inn 📋                       | 18 | Courtyard Marriott                      |
|   | Jersey Mike's Subs                  | 10 | KFC                                     |
|   | Schlotzsky's 🍴                      |    | Staybridge Hotel                        |
| 8 | It's A Wrap                         |    | Taco Bell                               |
| O | Duke Medicine +                     |    |                                         |
|   | Fount Coffee + Kitchen              |    |                                         |
|   | G.58 Cuisine                        |    |                                         |
|   | Hyatt House                         |    | 166                                     |
|   | Morrisville Dry Cleaners 📤          |    | D                                       |
|   | Bombay Central                      | ¥1 | Restaurant Post Office                  |
|   | Teriyakin'                          | \$ | Bank Retail                             |
|   | Starbucks                           |    | Hotel 🔓 Gas Station                     |
|   | Yin Dee Thai Lao 🍴                  | +  | Medical 👐 Spa                           |
|   | Hoppy House                         | 2  | Dry Cleaner X Salon                     |