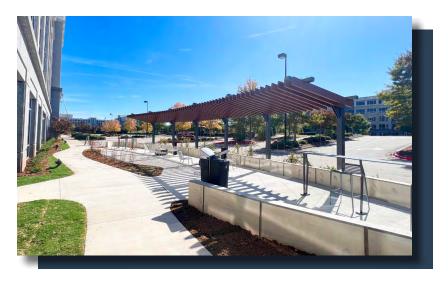

**New Expansive Outdoor Tenant Lounge** located on the ground floor of Perimeter Four, just outside the café. With WiFi and multiple touchdown areas ideal for open air meetings and energizing coffee and lunch breaks.

Meetings, casual gatherings, sunrise yoga, games or a quiet lunch - this new green space provides the perfect spot to recharge your battery.