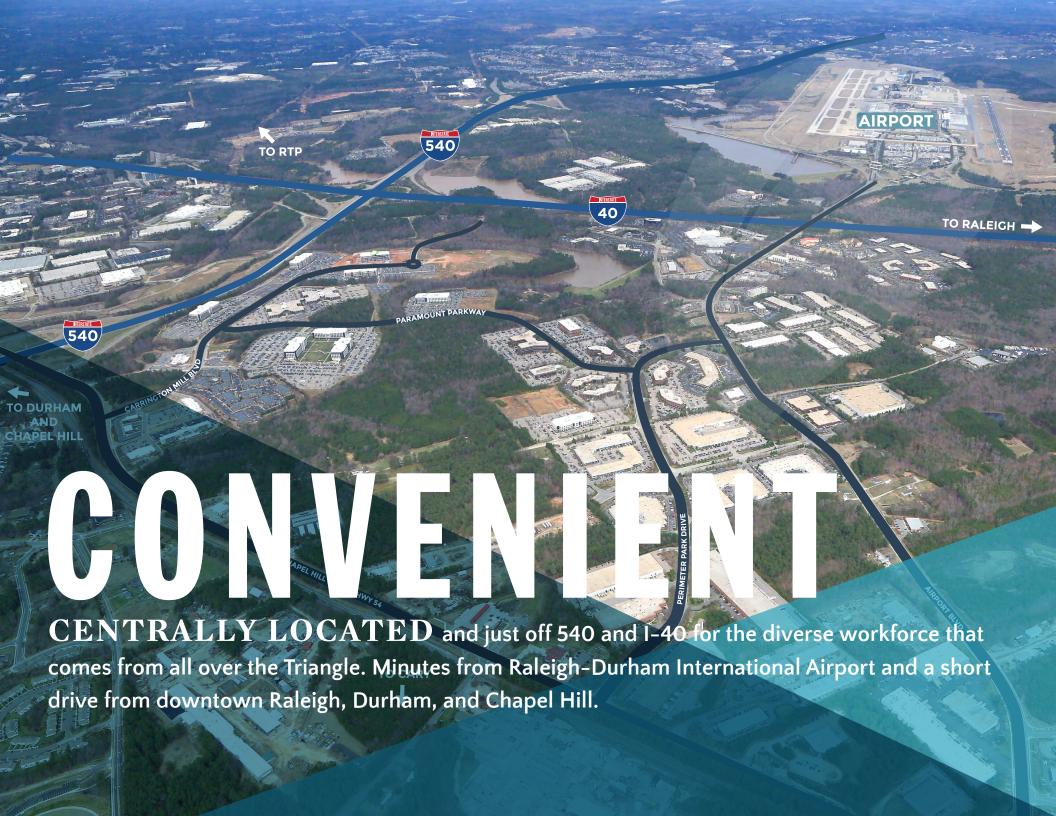

### **NEIGHBORS**

# MENITIES

| 1 | Atlantic Tire                       | 9  | Sheetz 🔒                                |
|---|-------------------------------------|----|-----------------------------------------|
|   | Cilantro                            | 10 | Oh' Mulligans 🍴                         |
|   | Subway 👭<br>Wendy's 👭               | 10 | Babymoon Cafe                           |
| 2 | Arby's ¶                            | 11 | USPS Post Office    ✓                   |
|   | BB&T Bank \$                        | 10 | ATAT A                                  |
|   | Bojangles 👭                         | 12 | AT&T BB&T Bank \$                       |
|   | McDonald's 1                        |    |                                         |
|   | Quiznos 🍴                           |    | Harris Teeter Great Clips X             |
|   | Randy's Pizza 🍴                     |    |                                         |
|   | Serena Gastropub                    |    | Randy's Pizza    <br>Red Dragon Chinese |
|   | Tropical Smoothie Cafe              |    | Subway                                  |
| 2 | Burger King 🍴                       |    | Tossed *                                |
| 3 | Office Depot Retail                 |    | Two Guys Grille                         |
|   |                                     |    | Wendy's                                 |
| 4 | Fed Ex Retail                       |    | Wells Fargo Bank \$                     |
|   | Jimmy John's                        |    | vveiis rargo barik •                    |
|   | Mez Mexican                         | 13 | Champions Bar 🍴                         |
|   | Page Road Grill                     | 13 | Neomonde Baking Co. ¶                   |
|   | Starbucks *1                        |    | Paradise India Cuisine ¶                |
| 5 | Bruegger's ¶                        | 14 | Subway 🍴                                |
|   | Jake's Wayback Burgers              | 15 | Hilton Garden Inn (🖺)                   |
|   | Neo Japan Express                   | 1  | C I D II VI                             |
|   | QD Nails & Spa                      | 16 | Cracker Barrell                         |
|   | Sam's Club                          |    | Days Inn                                |
|   | Verizon 🗎                           |    | LaQuinta (🖺)                            |
|   | Wal-Mart                            |    | Stay America                            |
|   | C 1 : C :: (A)                      |    | Waffle House                            |
| 6 | Class Haves (1)                     |    | - Traine Flouse                         |
| 5 | Chop House     Country Inn & Suites | 17 | Bojangles 🍴                             |
|   | Hyatt Place (1)                     |    | Hampton Inn (📋                          |
|   | Tiyatt Flace                        |    | Holiday Inn Express                     |
| 7 | Four Points Sheraton                |    | Hooters 🍴                               |
|   | Holiday Inn 📋                       | 18 | Courtyard Marriott                      |
|   | Jersey Mike's Subs                  | 10 | KFC                                     |
|   | Schlotzsky's 🍴                      |    | Staybridge Hotel                        |
| 8 | It's A Wrap                         |    | Taco Bell                               |
| O | Duke Medicine +                     |    |                                         |
|   | Fount Coffee + Kitchen              |    |                                         |
|   | G.58 Cuisine                        |    |                                         |
|   | Hyatt House                         |    | 166                                     |
|   | Morrisville Dry Cleaners 📤          |    | D                                       |
|   | Bombay Central                      | ¥1 | Restaurant Post Office                  |
|   | Teriyakin'                          | \$ | Bank Retail                             |
|   | Starbucks                           |    | Hotel 🔓 Gas Station                     |
|   | Yin Dee Thai Lao 🍴                  | +  | Medical 👐 Spa                           |
|   | Hoppy House                         | 2  | Dry Cleaner X Salon                     |