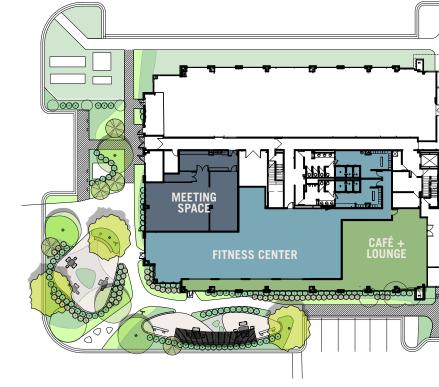

### PERIMETER PARK Site Plan

| 1  | The Green Pocket Park with Putting Green, Bocce Court, and Plaza with Patio Seating                                       |  |  |
|----|---------------------------------------------------------------------------------------------------------------------------|--|--|
| 2  | Residential Apartments<br>Cortland Perimeter Park                                                                         |  |  |
| 3  | The Perk<br>Fitness Center, Cafe & Lounge, Outdoor Patio,<br>Meeting Space Conference Center<br>Located in Perimeter Four |  |  |
| 4  | Food Truck & Car Detailing Area                                                                                           |  |  |
| 5  | Kiddie Academy Daycare                                                                                                    |  |  |
| 6  | Residential Apartments<br>Carrington Park                                                                                 |  |  |
| 7  | Retail / Restaurants                                                                                                      |  |  |
| 8  | Hyatt House                                                                                                               |  |  |
| 9  | Central Campus Courtyard                                                                                                  |  |  |
| 10 | Paramount Event Venue                                                                                                     |  |  |
| 11 | Fitness Center<br>Located in 3800 Paramount                                                                               |  |  |
| 12 | Wake Tech - RTP Campus                                                                                                    |  |  |
|    | Go Triangle Bus Stop                                                                                                      |  |  |
|    |                                                                                                                           |  |  |