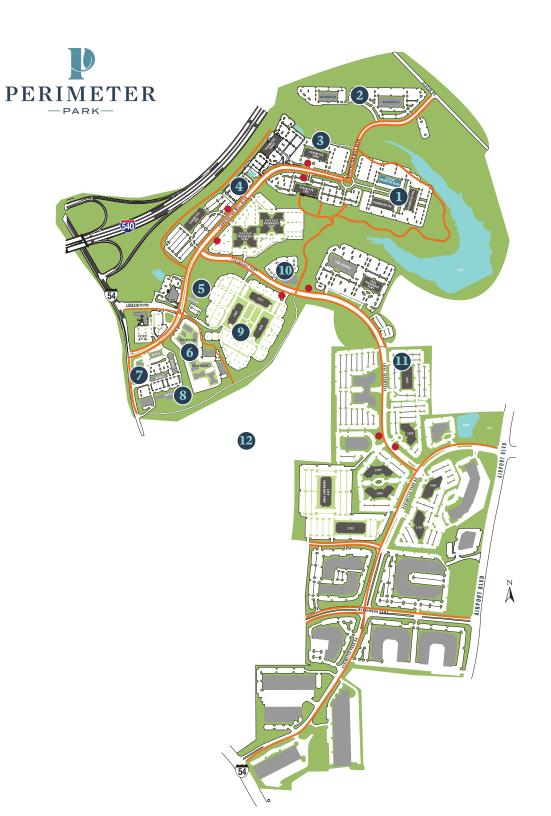

## PERIMETER PARK Site Plan

| 1  | The Green Pocket Park with Putting Green, Bocce Court, and Plaza with Patio Seating                                       |
|----|---------------------------------------------------------------------------------------------------------------------------|
| 2  | Residential Apartments<br>Cortland Perimeter Park                                                                         |
| 3  | The Perk<br>Fitness Center, Cafe & Lounge, Outdoor Patio,<br>Meeting Space Conference Center<br>Located in Perimeter Four |
| 4  | Food Truck & Car Detailing Area                                                                                           |
| 5  | Kiddie Academy Daycare                                                                                                    |
| 6  | Residential Apartments<br>Carrington Park                                                                                 |
| 7  | Retail / Restaurants                                                                                                      |
| 8  | Hyatt House                                                                                                               |
| 9  | Central Campus Courtyard                                                                                                  |
| 10 | Paramount Event Venue                                                                                                     |
| 11 | Fitness Center<br>Located in 3800 Paramount                                                                               |
| 12 | Wake Tech - RTP Campus                                                                                                    |
|    | Go Triangle Bus Stop                                                                                                      |
|    |                                                                                                                           |

Sidewalks / Trails