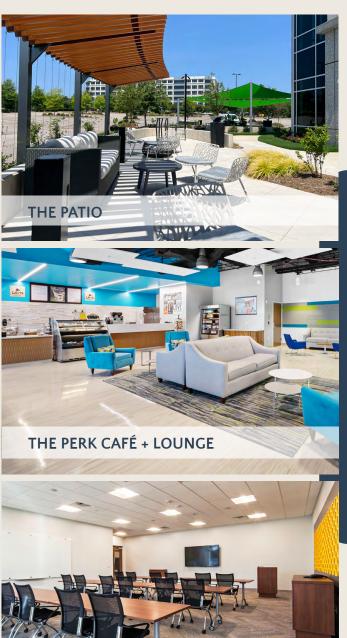

### unparalleled PARK AMENITIES

THE PERK MEETING SPACE

2000 Perimeter Park enjoys easy access to the abundant amenities within Perimeter Park.

- Two fitness centers with locker rooms and showers
- The Green pocket-park with bocce court and putting green
- 7 miles of walking trails
- Expansive outdoor lounge just outside The Perk Café
- Café + Lounge equipped with Wi-Fi and laptop hookups
- Meeting Space with 16-person boardroom & training room for up to 60
- Marketplace shops + restaurants