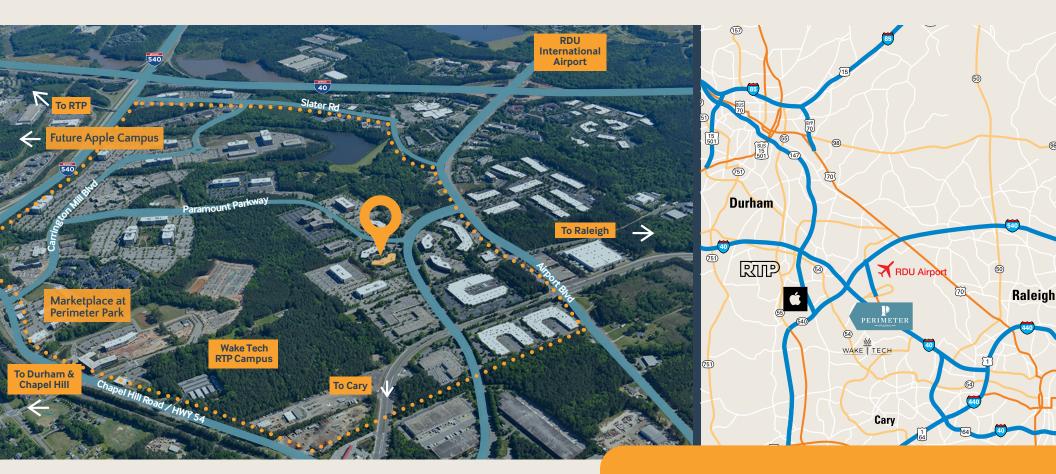

### WITHIN 5 MILES

Conveniently located just off I-40 and I-540 providing easy access to all points in the Triangle, and only 3 minutes from Research Triangle Park and the RDU International Airport.