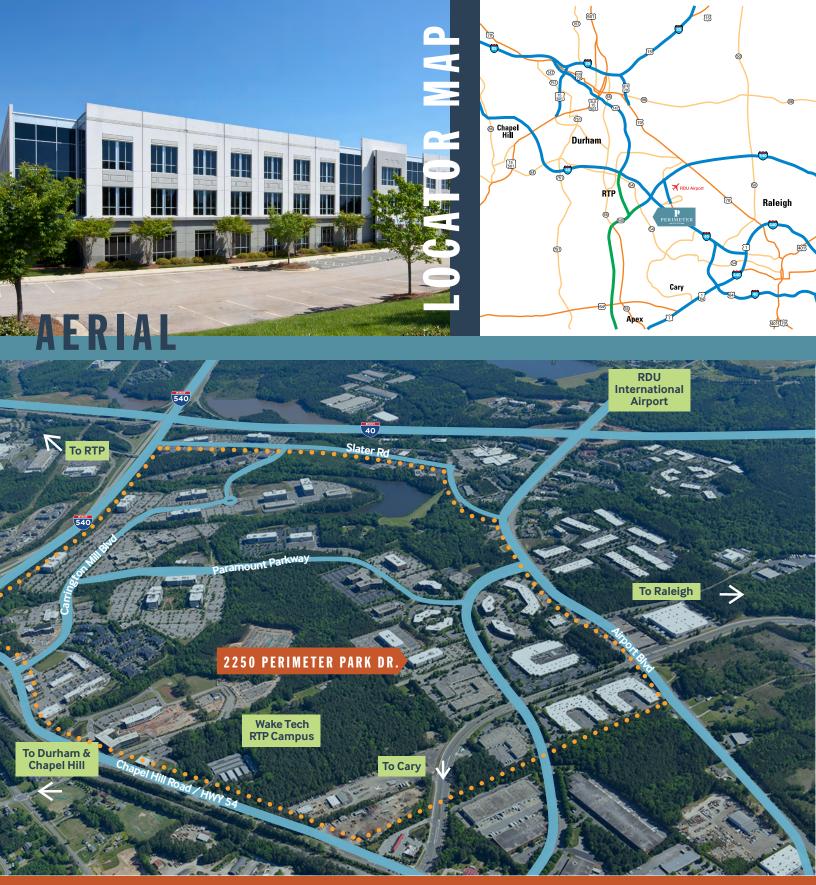

#### **ACCESSIBLE**

Located off I-40 and I-540 and just 3 minutes away from Raleigh-Durham International Airport.