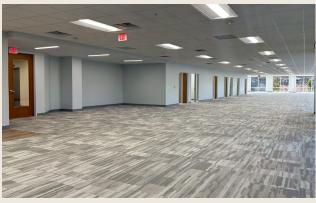

**NEW PREBUILT SUITE** 



Beautiful Four-Story, Class A office located just off I-40 and I-540 in the heart of Perimeter Park.

- Fitness center on first floor
- Newly refreshed lobby
- Ample parking
- Surrounded by abundant retail and dining options
- Building and monument signage available

Suite 200: 8,556 RSF pre-built suite

Suite 100: 9,472 RSF

\$28.00 PSF, Full Service



## SUITE 200 - 8,556 RSF

**MOVE-IN READY PRE-BUILT SUITE** 





#### CLICK FOR VIRTUAL TOUR









# FITNESS CENTER ESCAPE YOUR LIMITS ESCAPE YOUR LIMITS

#### THE GREEN POCKET PARK



#### **WALKING TRAILS**



### UNDATALLES PARK AMENITIES



3800 Paramount enjoys easy access to the abundant amenities within Perimeter Park.

- Two fitness centers with locker rooms and showers
- The Green pocket-park with bocce court and putting green
- 7 miles of walking trails
- Expansive outdoor lounge just outside The Perk Café
- Café + Lounge equipped with Wi-Fi and laptop hookups
- Meeting Space with 16-person boardroom & training room for up to 60
- Marketplace shops + restaurants
- Beehives + pollinator garden

PerimeterParkOffice.com

# ENGAGEMENT + COMMUNITY













Tenants also appreciate the sense of community created by responsive, pro-active onsite property management and curat