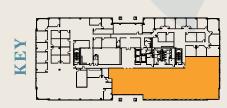

**NEW PREBUILT SUITE** 



Beautiful Four-Story, Class A office located just off I-40 and I-540 in the heart of Perimeter Park.

- Fitness center on first floor
- Newly refreshed lobby
- Ample parking
- Surrounded by abundant retail and dining options
- Building and monument signage available

Suite 200: 8,556 RSF pre-built suite

Suite 100: 9,472 RSF

\$28.00 PSF, Full Service



## SUITE 200 - 8,556 RSF

**MOVE-IN READY PRE-BUILT SUITE** 





#### CLICK FOR VIRTUAL TOUR









# FITNESS CENTER ESCAPE YOUR LIMITS ESCAPE YOUR LIMITS

#### THE GREEN POCKET PARK



#### **WALKING TRAILS**



### UNDATALLES PARK AMENITIES



3800 Paramount enjoys easy access to the abundant amenities within Perimeter Park.

- Two fitness centers with locker rooms and showers
- The Green pocket-park with bocce court and putting green
- 7 miles of walking trails
- Expansive outdoor lounge just outside The Perk Café
- Café + Lounge equipped with Wi-Fi and laptop hookups
- Meeting Space with 16-person boardroom & training room for up to 60
- Marketplace shops + restaurants
- Beehives + pollinator garden

PerimeterParkOffice.com

# ENGAGEMENT + COMMUNITY













Tenants also appreciate the sense of community created by responsive, pro-active ons