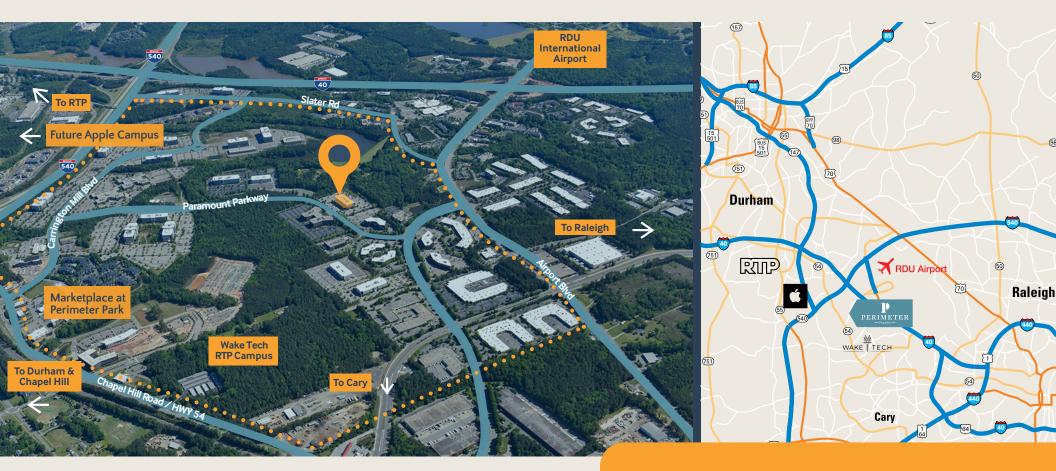

#### WITHIN 5 MILES

Conveniently located just off I-40 and I-540 providing easy access to all points in the Triangle, and only 3 minutes from Research Triangle Park and the RDU International Airport.