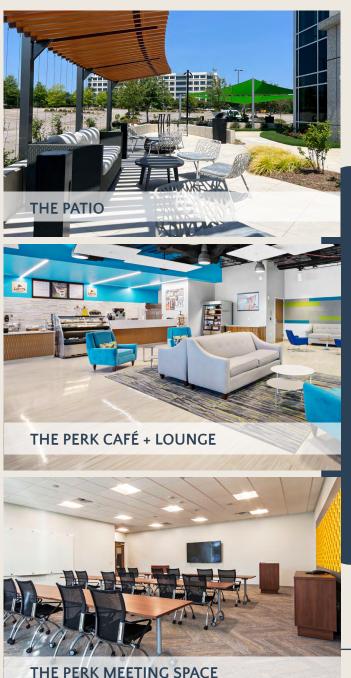

### UNDATALLES PARK AMENITIES

3800 Paramount enjoys easy access to the abundant amenities within Perimeter Park.

- Two fitness centers with locker rooms and showers
- The Green pocket-park with bocce court and putting green
- 7 miles of walking trails
- Expansive outdoor lounge just outside The Perk Café
- Café + Lounge equipped with Wi-Fi and laptop hookups
- Meeting Space with 16-person boardroom & training room for up to 60
- Marketplace shops + restaurants
- Beehives + pollinator garden