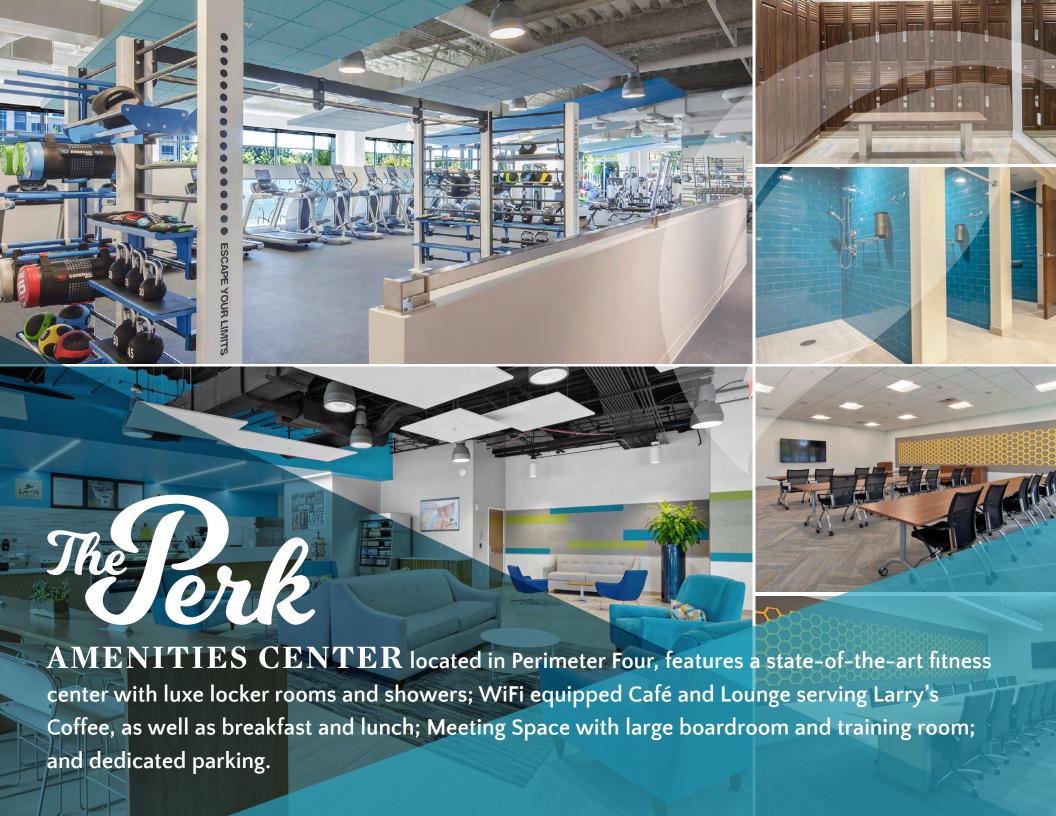

## WORK AMIDST BEAUTIFULLY LANDSCAPED GREENSPACE,

lakes and over 7 miles of walking trails within the park. Work out at one of our two on-site fitness centers, have a latte and lunch at our on-site café & lounge, and enjoy restaurants, shops, services, hotels and more within the park or just minutes away.