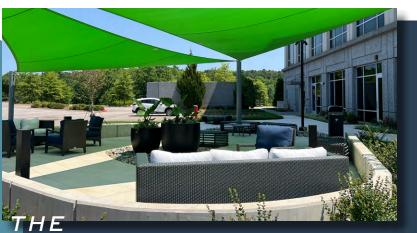

# PATIO

## NEW EXPANSIVE OUTDOOR TENANT LOUNGE located on the

ground floor of Perimeter Four, just outside The Perk café. With WiFi and multiple touchdown areas ideal for open air meetings and energizing coffee and lunch breaks.