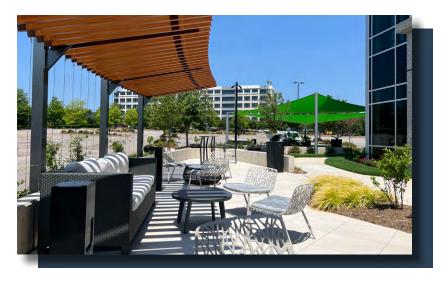

## NEW EXPANSIVE OUTDOOR TENANT LOUNGE located on the

ground floor of Perimeter Four, just outside The Perk café. With WiFi and multiple touchdown areas ideal for open air meetings and energizing coffee and lunch breaks.