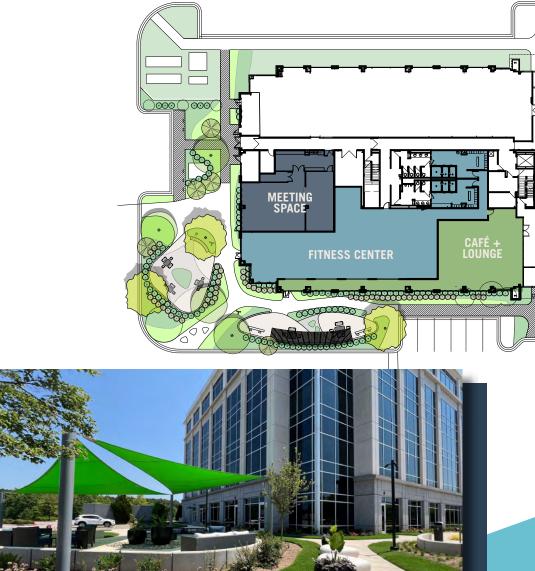

## NEW EXPANSIVE OUTDOOR TENANT LOUNGE located on the

ground floor of Perimeter Four, just outside The Perk café. With WiFi and multiple touchdown areas ideal for open air meetings and energizing coffee and lunch breaks.

POCKET PARK provides the perfect spot to recharge your battery — with space for meetings, casual gatherings, sunrise yoga, games or a quiet lunch.