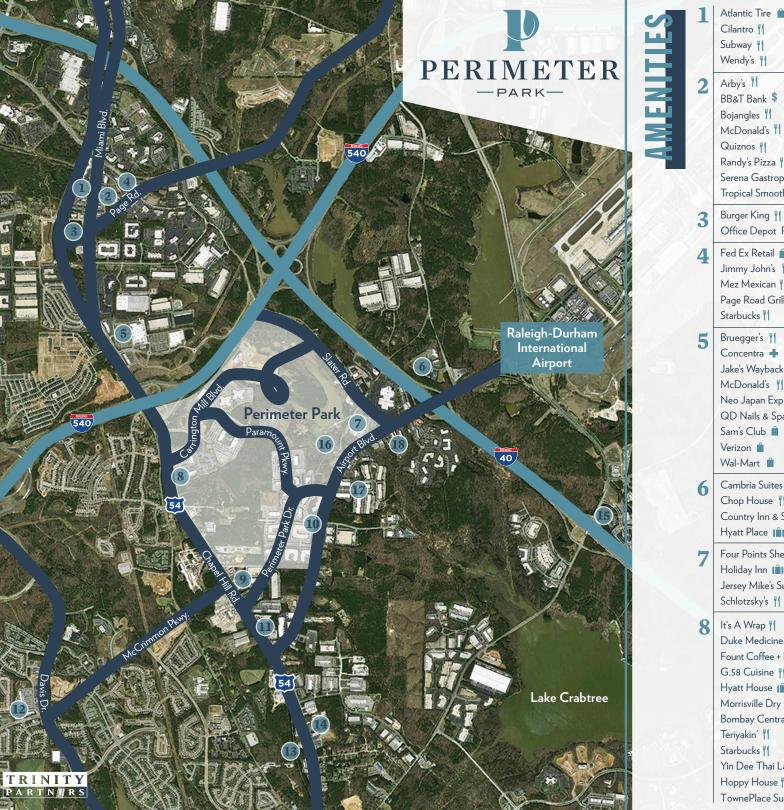

#### Atlantic Tire Sheetz 🕞 Oh' Mulligans ¶ Babymoon Cafe VI 11 USPS Post Office AT&T 12 BB&T Bank \$ Harris Teeter Great Clips 🗙 Randy's Pizza 🍴 Randy's Pizza 11 Serena Gastropub Red Dragon Chinese 11 Tropical Smoothie Cafe Subway | Tossed 11 Office Depot Retail Two Guys Grille Wendy's Fed Ex Retail Wells Fargo Bank \$ Jimmy John's Mez Mexican | Champions Bar | 13 Page Road Grill Neomonde Baking Co. 1 Paradise India Cuisine Subway | 14 Jake's Wayback Burgers 15 Hilton Garden Inn McDonald's Neo Japan Express | 16 Cracker Barrell QD Nails & Spa 🐠 Days Inn LaQuinta (ii) Stay America Texas Steakhouse Waffle House | Cambria Suites Chop House 11 Bojangles 11 Country Inn & Suites Hampton Inn Hyatt Place Holiday Inn Express Four Points Sheraton Hooters | Holiday Inn 18 Courtyard Marriott Jersey Mike's Subs KFC YI Staybridge Hotel Taco Bell Duke Medicine + Fount Coffee + Kitchen G.58 Cuisine 11 Hyatt House Morrisville Dry Cleaners 📤 Post Office Restaurant Bombay Central Retail Bank Gas Station Hotel Yin Dee Thai Lao 11 Medical ₩ Spa Hoppy House A Dry Cleaner X Salon TownePlace Suites