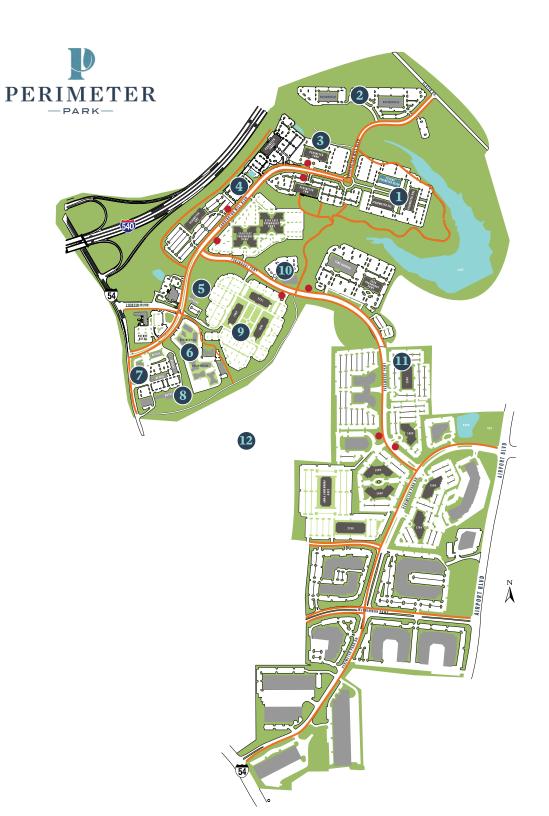

### PERIMETER PARK Site Plan

| 1  | The Green Pocket Park with Putting Green, Bocce Court, and Plaza with Patio Seating                                       |
|----|---------------------------------------------------------------------------------------------------------------------------|
| 2  | Residential Apartments<br>Cortland Perimeter Park                                                                         |
| 3  | The Perk<br>Fitness Center, Cafe & Lounge, Outdoor Patio,<br>Meeting Space Conference Center<br>Located in Perimeter Four |
| 4  | Food Truck & Car Detailing Area                                                                                           |
| 5  | Kiddie Academy Daycare                                                                                                    |
| 6  | Residential Apartments<br>Carrington Park                                                                                 |
| 7  | Retail / Restaurants                                                                                                      |
| 8  | Hyatt House                                                                                                               |
| 9  | Central Campus Courtyard                                                                                                  |
| 10 | Paramount Event Venue                                                                                                     |
| 11 | Fitness Center<br>Located in 3800 Paramount                                                                               |
| 12 | Wake Tech - RTP Campus                                                                                                    |
|    | Go Triangle Bus Stop                                                                                                      |