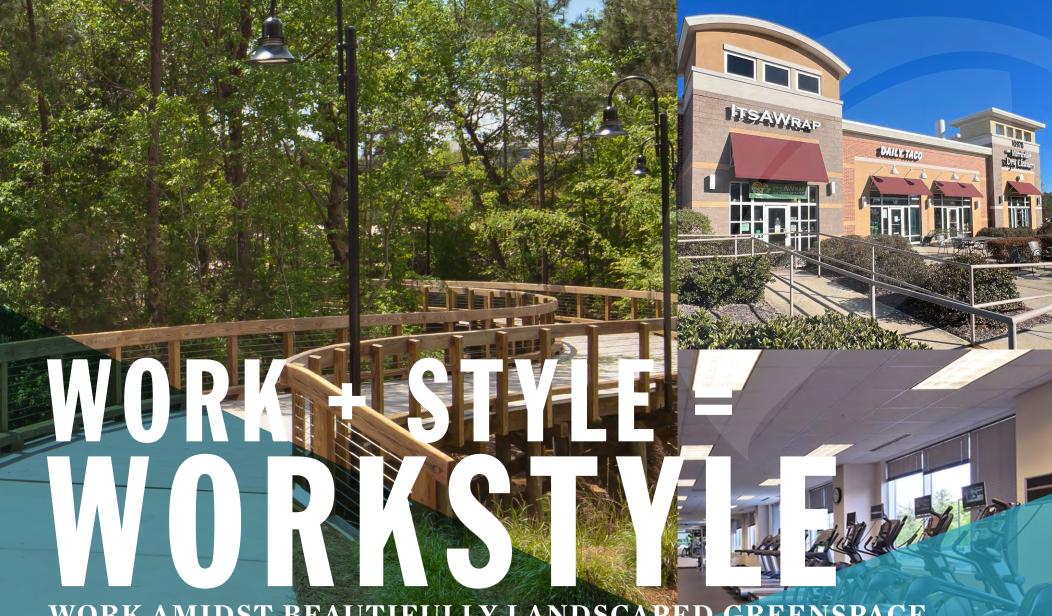

## WORK AMIDST BEAUTIFULLY LANDSCAPED GREENSPACE,

lakes and over 7 miles of walking trails within the park. Work out at one of our two on-site fitness centers, have a latte and lunch at our on-site café & lounge, and enjoy restaurants, shops, services, hotels and more within the park or just minutes away.