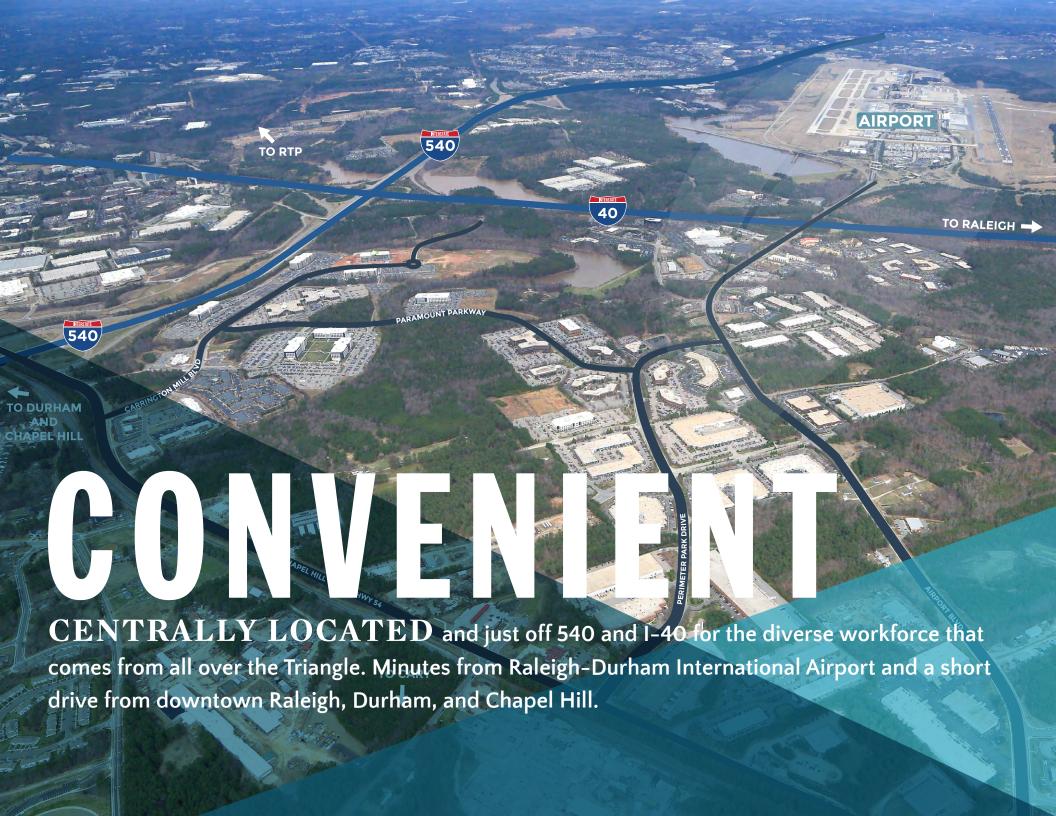

## WORK AMIDST BEAUTIFULLY LANDSCAPED GREENSPACE,

lakes and over 7 miles of walking trails within the park. Work out at one of our two on-site fitness centers, have a latte and lunch at our on-site café & lounge, and enjoy restaurants, shops, services, hotels and more within the park or just minutes away.













# PATIO



## NEW EXPANSIVE OUTDOOR TENANT LOUNGE located on the

ground floor of Perimeter Four, just outside The Perk café. With WiFi and multiple touchdown areas ideal for open air meetings and energizing coffee and lunch breaks.



POCKET PARK provides the perfect spot to recharge your battery — with space for meetings, casual gatherings, sunrise yoga, games or a quiet lunch.





### NEIGHBORS

































RELIAS

## PERIMETER PARK IS THE RIGHT CHOICE

for leaders like Microsoft, UNC Health Care, Teleflex, and Syneos Health and is the home of Wake Tech RTP campus. Surround yourself with innovative corporate leaders.



### PERIMETER PARK Site Plan

| 1  | The Green Pocket Park with Putting Green, Bocce Court, and Plaza with Patio Seating