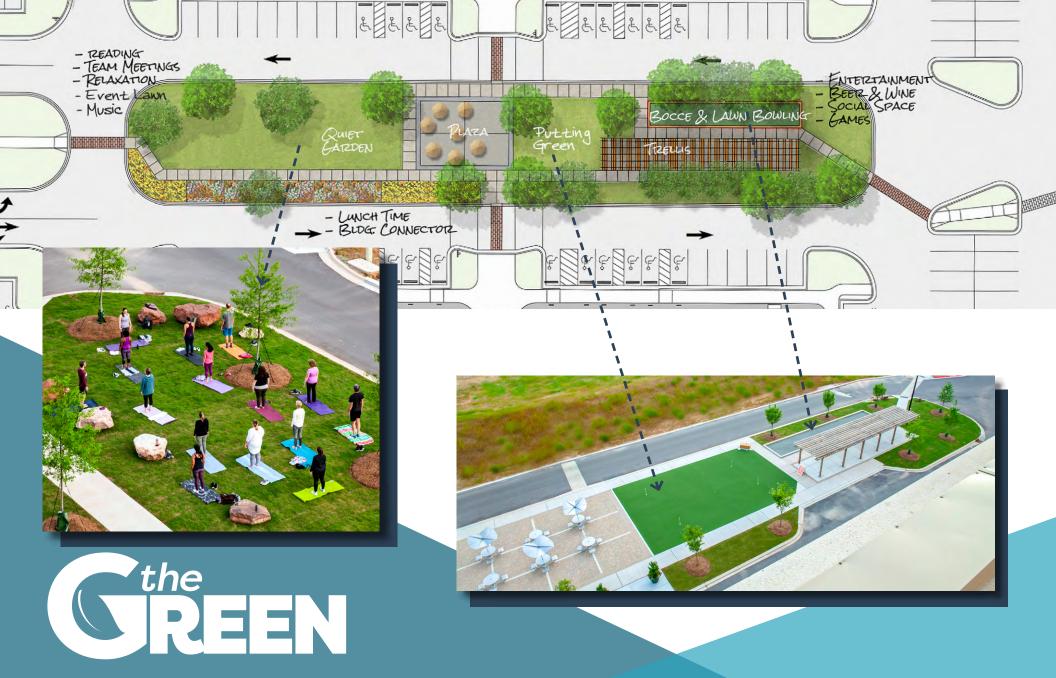

POCKET PARK provides the perfect spot to recharge your battery — with space for meetings, casual gatherings, sunrise yoga, games or a quiet lunch.