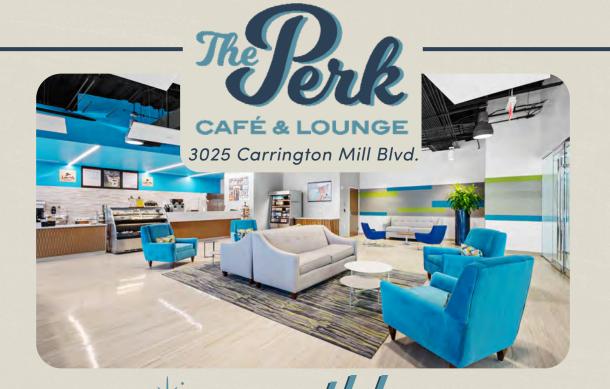

### The Perk café + lounge

3025 Carrington Mill Blvd., first floor

The Perk café featuring Larry's Coffee & lounge is open for tenant use with WiFi available.

3025 Carrington Mill Blvd

3025 Carrington Mill Blvd., outside

Expansive outdoor lounge with WiFi and outlets available.