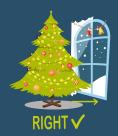

# holiday safety. December 2024

Choose a tree with fresh green needles that do not fall off when touched.

Make sure the tree is at least 3 feet away from any heat source, like fireplaces, radiators, candles, heat vents or lights.

Make sure the tree is not blocking an exit.

Water your tree everyday. A dry tree can catch on fire easily.

Damage decor lights may cause fire and electric shock!

Lighting the tree with UL-listed Christmas lights. Pay attention to Indoor/Outdoor use.