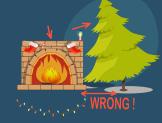

# holiday safety. December 2024

Choose a tree with fresh green needles that do not fall off when touched.

Make sure the tree is at least 3 feet away from any heat source, like fireplaces, radiators, candles, heat vents or lights.

Make sure the tree is not blocking an exit.

Water your tree everyday. A dry tree can catch on fire easily.

Damage decor lights may cause fire and electric shock!

Lighting the tree with UL-listed Christmas lights. Pay attention to Indoor/Outdoor use.