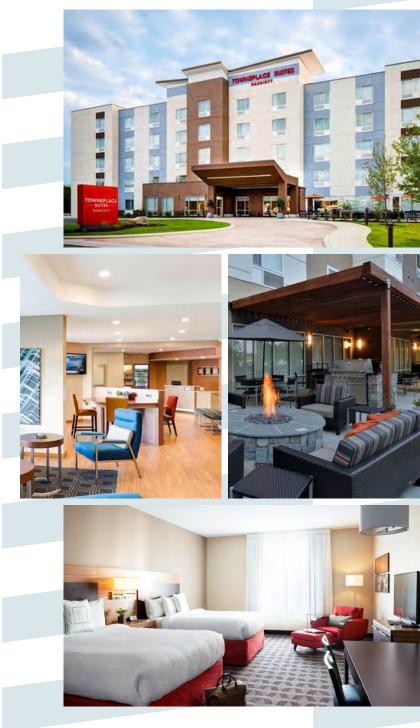

# Welcome to the Park!

### TOWNEPLACE SUITES®

#### BY MARRIOTT

♀ 1021 Carrington Mill Blvd., Morrisville

TownePlace Suites Marriott Hotel, Perimeter Park, Morrisville, NC offers a convenient location just minutes from Raleigh-Durham International Airport. Our hotel offers spacious suites with full kitchens, free Wi-Fi, and dedicated workspaces, meeting rooms, ideal for business and longer stays. Kick off your morning with a complimentary hot breakfast, and make use of our 24-hour fitness center.Whether you're visiting for business, relocating, or just need a temporary home, the hotel's proximity to the Research Triangle and downtown Raleigh ensures easy access to key business hubs.