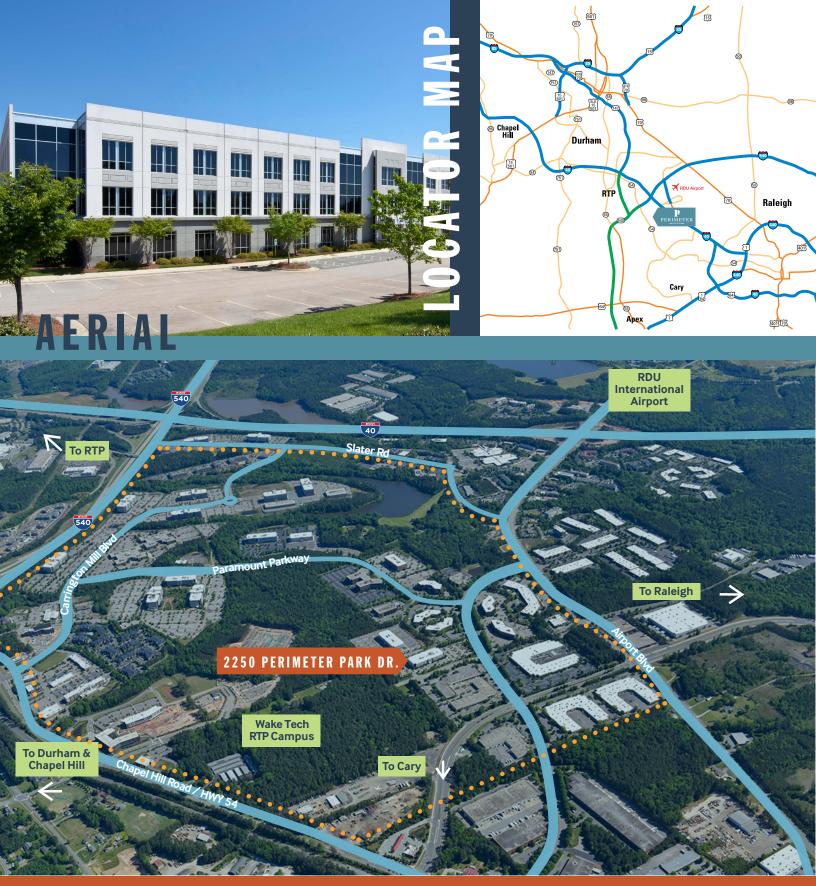

#### ACCESSIBLE

Located off I-40 and I-540 and just 3 minutes away from Raleigh-Durham International Airport.