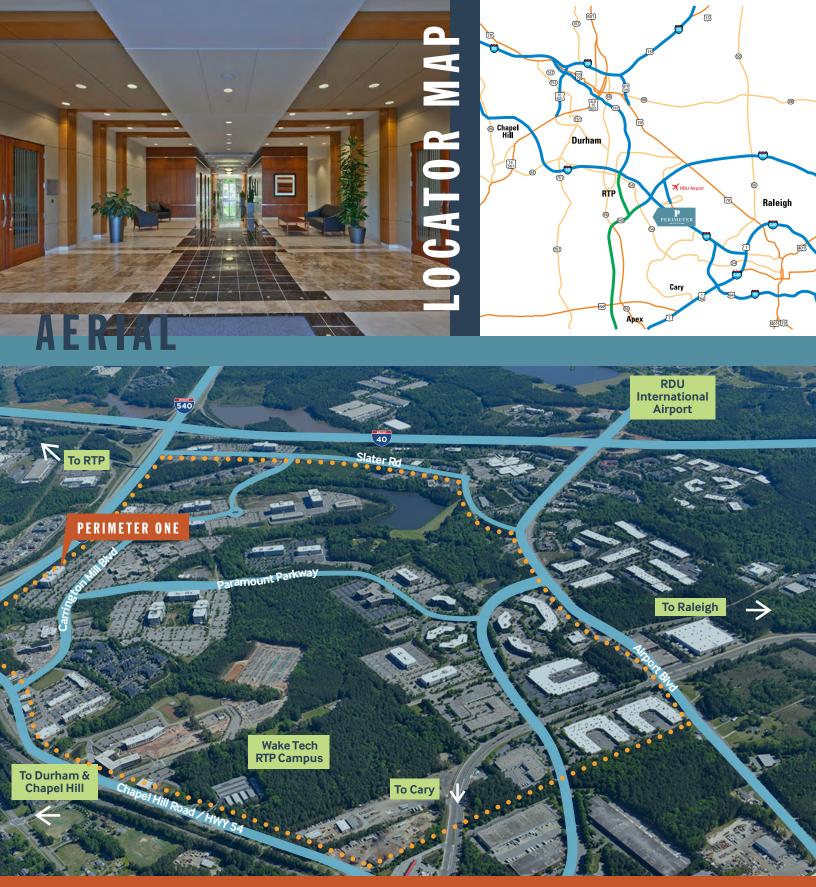

### ACCESSIBLE

Located off I-40 and I-540 and just 3 minutes away from Raleigh-Durham International Airport.