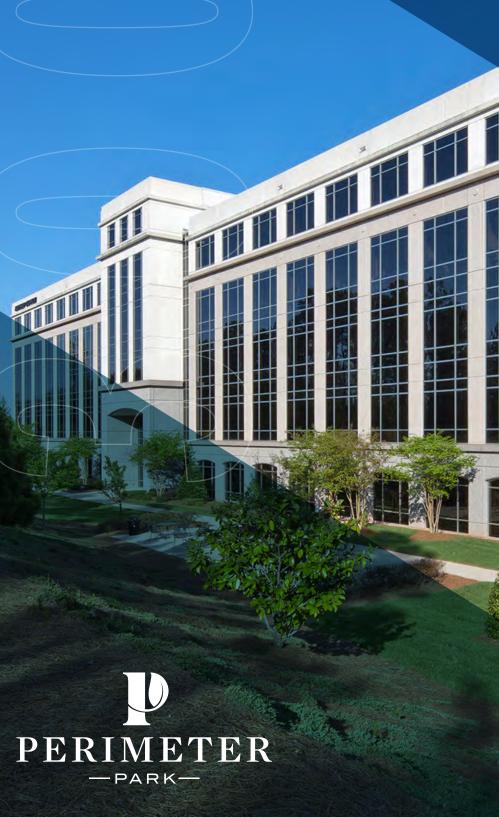

# PERIMETER ONE

# **CARRINGTON MILL BLVD. MORRISVILLE, NC 27560**

### 209.644 SF **OFFICE BUILDING**

One of Perimeter's most modern Class A office buildings. Featuring efficient floorplates, bright lobby, striking glasslines, and lush landscaping with patio seating.